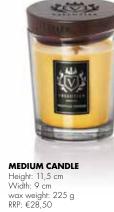

1 (Ce







SMALL CANDLE Height: 9 cm Width: 7 cm wax weight: 90 g RRP: €18,00





## MADAGASCAR ADVENTURE

A great adventure on one of the most interesting islands in the world. Visit Madagascar with us and find its greatest scented treasures in the notes of vanilla, white orchid, heliotropium wrapped in accords of ambra and sandalwood.



LARGE CANDLE Height: 16 cm Width: 11 cm wax weight: 515 g RRP: €40,50







MEDIUM CANDLE Height: 11,5 cm Width: 9 cm wax weight: 225 g RRP: €28,50



## **TROPICAL VOYAGE**

Come with us on an intercontinental, tropical journey, during which you will be carried away by the powerful aromas of: ripe mango, exotic pitaya and juicy guava surrounded by notes of refreshing lemon and sweet orange, immersed in oceanic accords from the beautiful Pacific.















## SUCCULENT PINK GRAPEFRUIT

Get ready for a portion of juicy, fruity freshness. You will be greeted by our exceptionally mature and aromatic pink grapefruit, straight from the trees of sunny Florida, with the addition of sweet orange and fresh pineapple, which will add incredible energy to any interior. To emphasize the unique nature of our composition, we added notes of sun-drenched strawberries and delicate jasmine petals.









MEDIUM CANDLE Height: 11,5 cm Width: 9 cm wax weight: 225 g RRP: €28,50



## WAX MELT



## CREMA ALL'AMARETTO

La dolche vita as the Italians say - enjoy life to the fullest. Enjoy its charm with us and discover the magic of a real Italian holiday thanks to a unique composition of almonds, fluffy cream, aromatic vanilla, the sweetness of ripe f