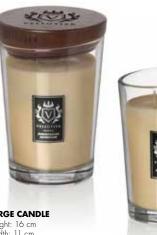

LARGE CANDLE Height: 16 cm Width: 11 cm wax weight: 515 g RRP: €40,50

MEDIUM CANDLE Height: 11,5 cm Width: 9 cm wax weight: 225 g RRP: €28,50