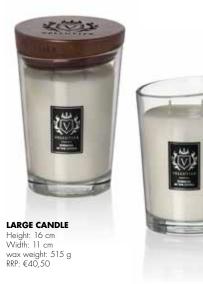

LARGE CANDLE Height: 16 cm Width: 11 cm wax weight: 515 g RRP: €40,50

MEDIUM CANDLE Height: 11,5 cm Width: 9 cm wax weight: 225 g RRP: €28,50