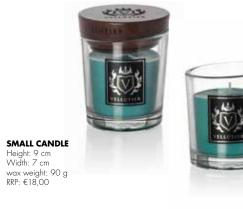

## OUDWOOD JOURNEY

India, Laos, Indonesia... take an aromatic journey to the mythical land of the east, wrapped in fragrances of sensual oud, olibanum, patchouli, musk and amber.

SMALL CANDLE Height: 9 cm Width: 7 cm wax weight: 90 g RRP: €18,00