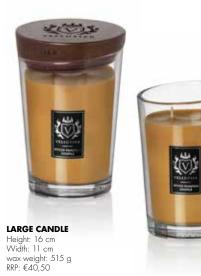

LARGE CANDLE Height: 16 cm Width: 11 cm wax weight: 515 g RRP: €40,50

MEDIUM CANDLE Height: 11,5 cm Width: 9 cm wax weight: 225 g RRP: €28,50