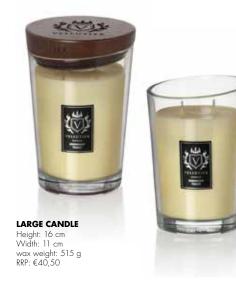

LARGE CANDLE Height: 16 cm Width: 11 cm wax weight: 515 g RRP: €40,50

MEDIUM CANDLE Height: 11,5 cm Width: 9 cm wax weight: 225 g RRP: €28,50