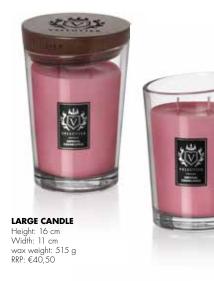

LARGE CANDLE Height: 16 cm Width: 11 cm wax weight: 515 g RRP: €40,50

MEDIUM CANDLE Height: 11,5 cm Width: 9 cm wax weight: 225 g RRP: €28,50