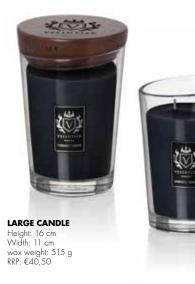

LARGE CANDLE Height: 16 cm Width: 11 cm wax weight: 515 g RRP: €40,50

MEDIUM CANDLE Height: 11,5 cm Width: 9 cm wax weight: 225 g RRP: €28,50