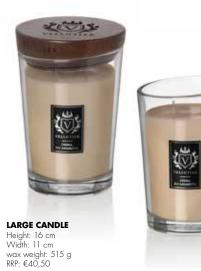

LARGE CANDLE Height: 16 cm Width: 11 cm wax weight: 515 g RRP: €40,50

MEDIUM CANDLE Height: 11,5 cm Width: 9 cm wax weight: 225 g RRP: €28,50