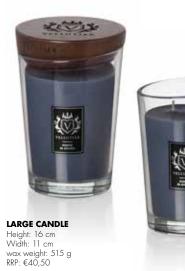

LARGE CANDLE Height: 16 cm Width: 11 cm wax weight: 515 g RRP: €40,50

MEDIUM CANDLE Height: 11,5 cm Width: 9 cm wax weight: 225 g RRP: €28,50