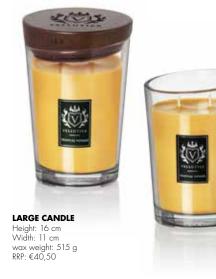

LARGE CANDLE Height: 16 cm Width: 11 cm wax weight: 515 g RRP: €40,50

MEDIUM CANDLE Height: 11,5 cm Width: 9 cm wax weight: 225 g RRP: €28,50