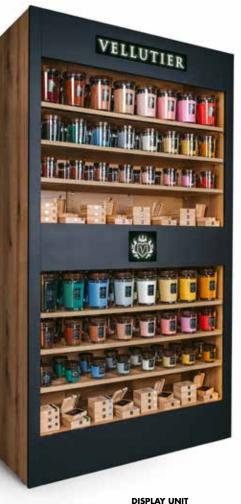

# PROMOTIONAL MATERIALS

**DISPLAY UNIT** Height: 200 cm Width: 112 cm depth: 42 cm

VELLUTIER CANDLES LIMITED 409-411 Croydon Road BR3 3PP Beckenham United Kingdom candles@vellutier.com Distribution Center ul. Swiatniczki 29, Poznan, Poland tel: (0048) 61 64 68 064 distribution@vellutier.com