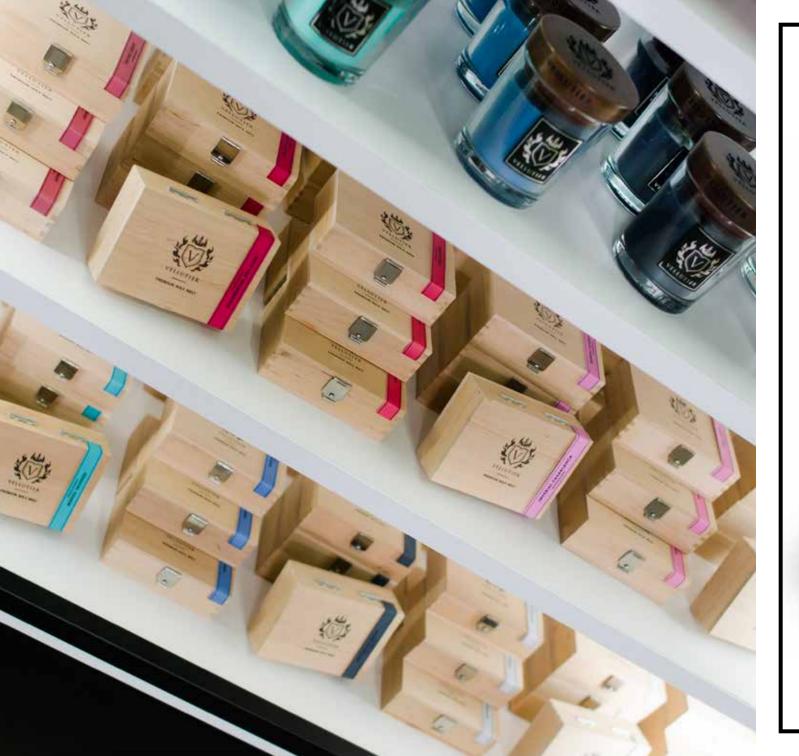

Elegant, wooden and very boutique boxes conceal a real jewel: original recipe velvet wax melt wrapped in a stylish tissue, created from carefully selected, top-quality, safe ingredients.

Created especially for us, complex fragrances of our wax melts are the work of honoured masters of world perfumery. Thanks to their unique notes they take us to distant places, telling exciting stories from the most beautiful corners of the world.

> Because of its exquisite form our wax melt wooden boxes are an ideal gift for anyone who appreciates exceptional quality.

Elegant and tasteful, Vellutier® matches suit perfectly to all our products.

Thanks to their elongated form, they easily light candles at each stage of burning.