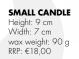

## OUDWOOD JOURNEY

India, Laos, Indonesia... take an aromatic journey to the mythical land of the east, wrapped in fragrances of sensual oud, olibanum, patchouli, musk and amber.

SMALL CANDLE Height: 9 cm Width: 7 cm wax weight: 90 g RRP: €18,00