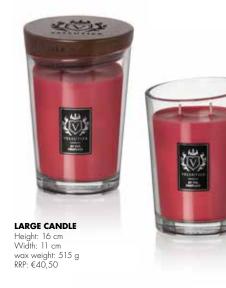

LARGE CANDLE Height: 16 cm Width: 11 cm wax weight: 515 g RRP: €40,50

MEDIUM CANDLE Height: 11,5 cm Width: 9 cm wax weight: 225 g RRP: €28,50