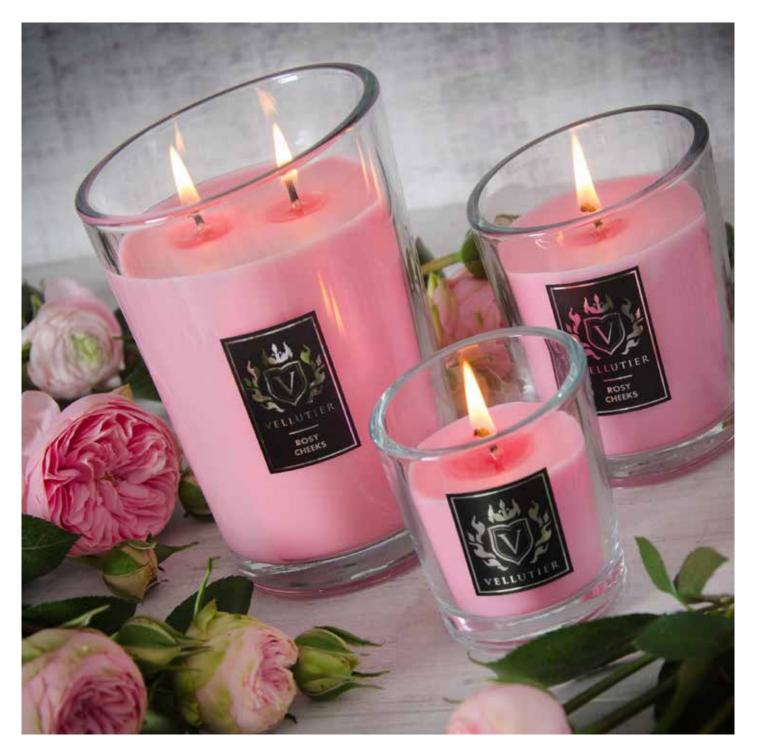

## **ROSY CHEEKS**

Rosy cheeks, furtive glances... delicate and extremely feminine, floral composition of the chords of a freshly blossomed rose and violets, highlighted by the accents of jasmine, cashmere and a pinch of vanilla.