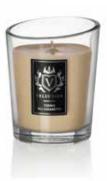

Real jewels - Vellutier® candles have been hidden in the highest quality, special recipe velvety wax and packed in a unique glass dedicated to our brand. Its sophisticated shape, with its characteristic two-angled cut, forms a perfect figure with a precisely matched lid made of real wood. A heraldic logo engraved in the wooden lid emphasizes the uniqueness of the noble material, revealing its unique structure.

Vellutier<sup>®</sup> candles have a special cotton wick which is made with addition of Egyptian cotton. To make it we use the highest quality cotton which allows the candle to burn with a nice, clean flame.