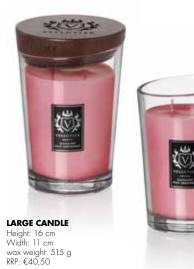

LARGE CANDLE Height: 16 cm Width: 11 cm wax weight: 515 g RRP: €40,50

MEDIUM CANDLE Height: 11,5 cm Width: 9 cm wax weight: 225 g RRP: €28,50