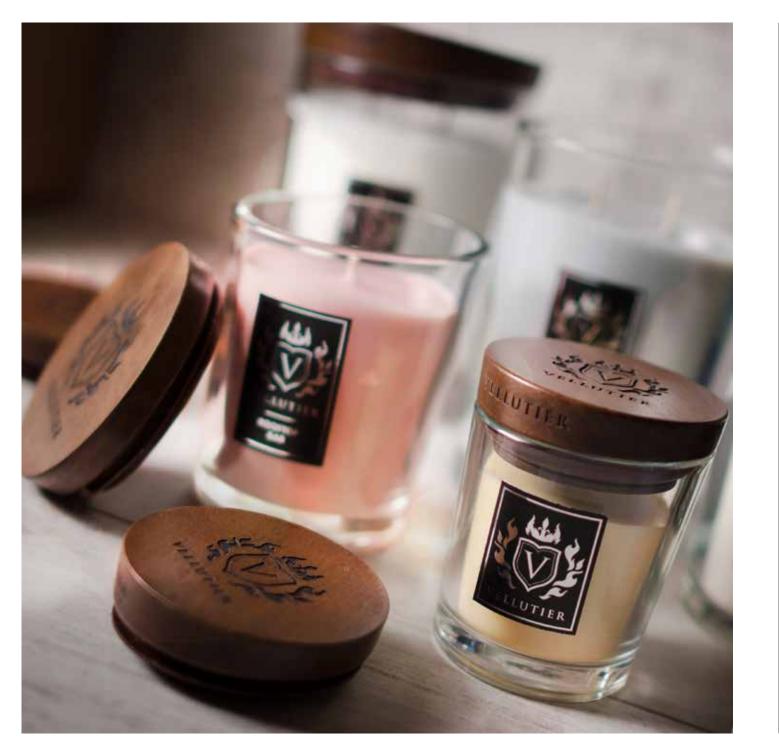

Real jewels - Vellutier® candles have been hidden in the highest quality, special recipe velvety wax and packed in a unique glass dedicated to our brand. Its sophisticated shape, with its characteristic two-angled cut, forms a perfect figure with a precisely matched lid made of real wood. A heraldic logo engraved in the wooden lid emphasizes the uniqueness of the noble material, revealing its unique structure.

Vellutier<sup>®</sup> candles have a special cotton wick which is made with addition of Egyptian cotton. To make it we use the highest quality cotton which allows the candle to burn with a nice, clean flame.

The unique recipe of our wax was created in Great Britain and is the result of our many years of research in this field.

The wax in Vellutier® candles has beautiful, velvety structure, hence derives the name of the brand Vellutier® - from Italian *velluto* which means velvet.

We are proud of our wax, that's why we do not cover it in lacquered containers, our glass has a unique shape and extremely clean structure that underlines its "luxuriousness".

Our wax blend is based on rapeseed wax from regional European crops. It allows us to get the effect of a creamy candle that looks beautiful, smells natural and burns very well.