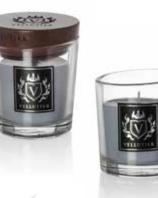

Real jewels - Vellutier® candles have been hidden in the highest quality, special recipe velvety wax and packed in a unique glass dedicated to our brand. Its sophisticated shape, with its characteristic two-angled cut, forms a perfect figure with a precisely matched lid made of real wood. A heraldic logo engraved in the wooden lid emphasizes the uniqueness of the noble material, revealing its unique structure.

Vellutier<sup>®</sup> candles have a special cotton wick which is made with addition of Egyptian cotton. To make it we use the highest quality cotton which allows the candle to burn with a nice, clean flame.