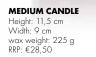

ith a pinch of cloves smoothly changing into sensual aromas of musk and sandalwood.







MEDIUM CANDLE Height: 11,5 cm Width: 9 cm wax weight: 225 g RRP: €28,50







SMALL CANDLE Height: 9 cm Width: 7 cm wax weight: 90 g RRP: €18,00



## INTO THE WILDERNESS

Unusual and decisive combination of citrus chords combined with notes of redcurrant, ambra and teakwood - an intriguing composition that will take you to the vibrant and intense fragrances of Thailand.









MEDIUM CANDLE Height: 11,5 cm Width: 9 cm wax weight: 225 g RRP: €28,50





## RENDEZVOUS

Is it the first date? Moments full of excitement and sensuality. In our seductive composition you will feel the notes of ozone, jasmine, rosewood and orris, highlighted with tempting accords of cedar, sandalwood and musk.



1000













## IMPERIAL CASABLANCA

Love the fairy-tale atmosphere hidden in the rich culture of Morocco. Wander with us through magical alleys decorated with ornaments of swirling colours. Massage your senses with a rich aroma of royal spices and perfumes thanks to the chords of bergamot, heliotropium and white cardamom completed with sensual patchouli, cedar and sweet vanilla.













**SMALL CANDLE** Height: 9 cm Width: 7 cm wax weight: 90 g RRP: €18,00



## **ROSY CHEEKS**

Rosy cheeks, furtive glances... delicate and extremely feminine, floral composition of the chords of a freshly blossomed rose and violets, highlighted by the accents of jasmine, cashmere and a pinch of vanilla.









MEDIUM CANDLE Height: 11,5 cm Width: 9 cm wax weight: 225 g RRP: €28,50







## **ROOFTOP B