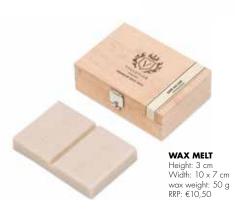

Elegant, wooden and very boutique boxes conceal a real jewel: original recipe velvet wax melt wrapped in a stylish tissue, created from carefully selected, top-quality, safe ingredients.

Created especially for us, complex fragrances of our wax melts are the work of honoured masters of world perfumery. Thanks to their unique notes they take us to distant places, telling exciting stories from the most beautiful corners of the world.

> Because of its exquisite form our wax melt wooden boxes are an ideal gift for anyone who appreciates exceptional quality.

Elegant and tasteful, Vellutier® matches suit perfectly to all our products.

Thanks to their elongated form, they easily light candles at each stage of burning.

## WAX MELT