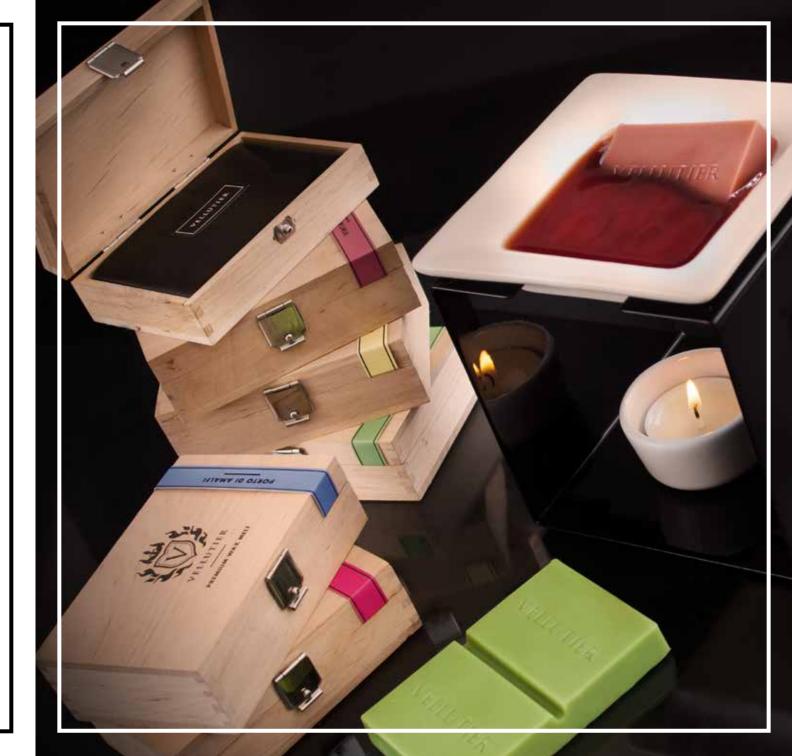

Elegant, wooden and very boutique boxes conceal a real jewel: original recipe velvet wax melt wrapped in a stylish tissue, created from carefully selected, top-quality, safe ingredients.

Created especially for us, complex fragrances of our wax melts are the work of honoured masters of world perfumery. Thanks to their unique notes they take us to distant places, telling exciting stories from the most beautiful corners of the world.

> Because of its exquisite form our wax melt wooden boxes are an ideal gift for anyone who appreciates exceptional quality.

Elegant and tasteful, Vellutier® matches suit perfectly to all our products.

Thanks to their elongated form, they easily light candles at each stage of burning.