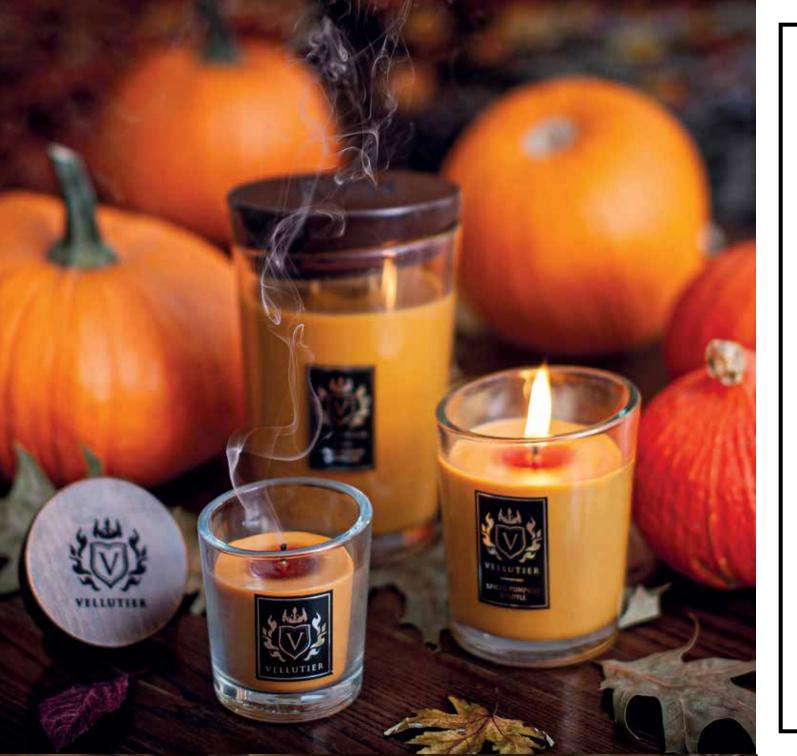

# SPICED PUMPKIN SOUFFLÉ

Our Parisian cafe invites you to a wonderful feast! Sit back and feel the aroma of the unique pumpkin souffle with the touch of velvety vanilla, almonds and nuts, spiced with warming notes of cinnamon and ginger.