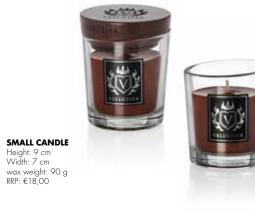

## OUDWOOD JOURNEY

India, Laos, Indonesia... take an aromatic journey to the mythical land of the east, wrapped in fragrances of sensual oud, olibanum, patchouli, musk and amber.

SMALL CANDLE Height: 9 cm Width: 7 cm wax weight: 90 g RRP: €18,00