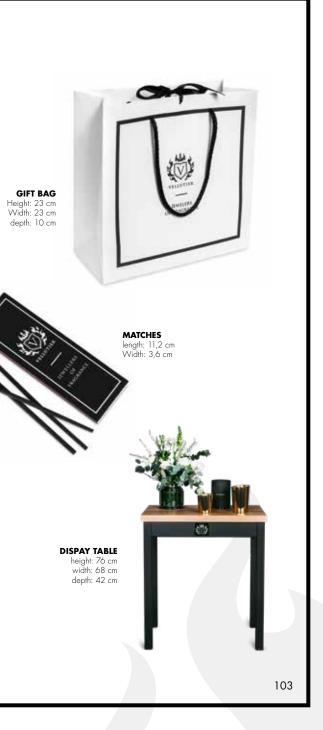

> Because of its exquisite form our wax melt wooden boxes are an ideal gift for anyone who appreciates exceptional quality.

Elegant and tasteful, Vellutier® matches suit perfectly to all our products.

Thanks to their elongated form, they easily light candles at each stage of burning.

It's the perfect and practical addition to every candle.

The stylish Vellutier® bag is also very durable.

It's an ideal addition to Vellutier candles which emphasize their exceptional quality.

Our bag is great to pack a chosen candle gift.