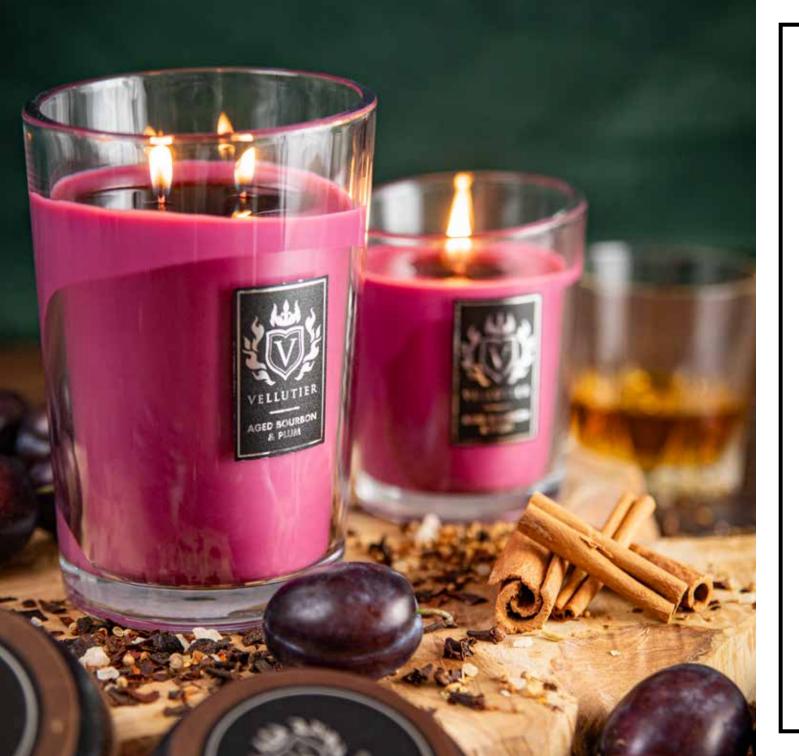

## AGED BOURBON & PLUM

Relax and immerse yourself in the elegant aroma of aged bourbon with the addition of ripe plum, wrapped in spicy and woody notes of cedar, sandalwood and guaiac wood, underlined with sensual notes of amber and patchouli.