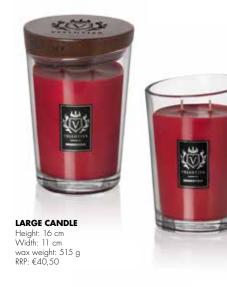

LARGE CANDLE Height: 16 cm Width: 11 cm wax weight: 515 g RRP: €40,50

MEDIUM CANDLE Height: 11,5 cm Width: 9 cm wax weight: 225 g RRP: €28,50