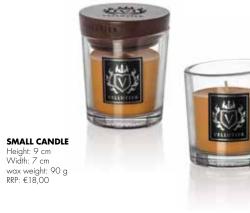

## OUDWOOD JOURNEY

India, Laos, Indonesia... take an aromatic journey to the mythical land of the east, wrapped in fragrances of sensual oud, olibanum, patchouli, musk and amber.

SMALL CANDLE Height: 9 cm Width: 7 cm wax weight: 90 g RRP: €18,00

## AFTER THE STORM

Unusual power released in the storm element - intense notes of cool wind, ozone, sea salt harmonizing with the aromas of moistened white tea leaves, orange blossom and sandalwood.

SMALL CANDLE Height: 9 cm Width: 7 cm wax weight: 90 g RRP: €18,00

**SMALL CANDLE** Height: 9 cm Width: 7 cm wax weight: 90 g RRP: €18,00

## MIDNIGHT TOAST

Toast at midnight. This night has a special magic. Swirl with us in unusual dance of aromas: gin and tonic, cantaloupe, orange flower, teak and cedar.

SMALL CANDLE Height: 9 cm Width: 7 cm wax weight: 90 g RRP: €18,00

11 (Ce

SMALL CANDLE Height: 9 cm Width: 7 cm wax weight: 90 g RRP: €18,00