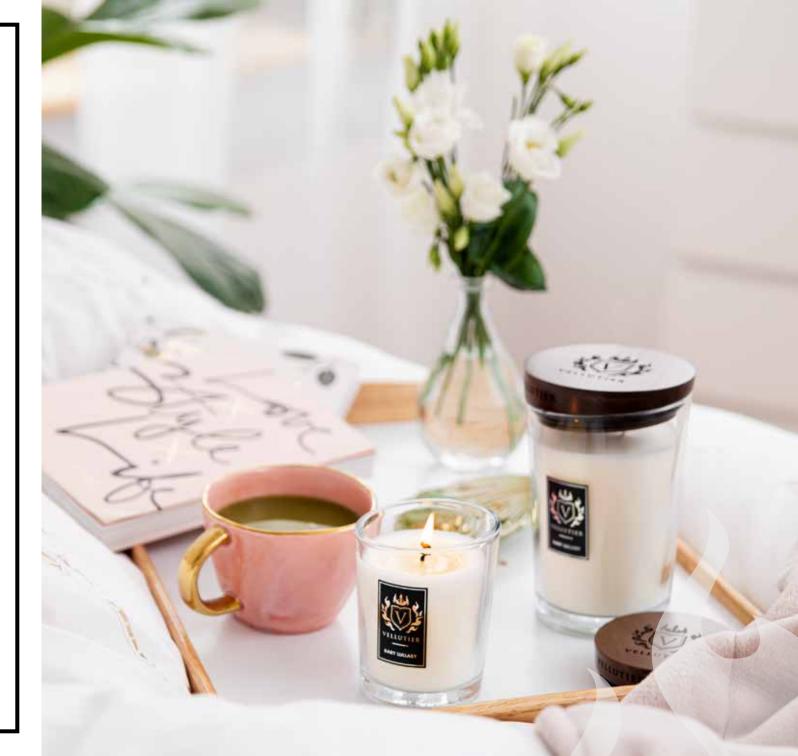

Real jewels - Vellutier® candles have been hidden in the highest quality, special recipe velvety wax and packed in a unique glass dedicated to our brand. Its sophisticated shape, with its characteristic two-angled cut, forms a perfect figure with a precisely matched lid made of real wood. A heraldic logo engraved in the wooden lid emphasizes the uniqueness of the noble material, revealing its unique structure.

Vellutier<sup>®</sup> candles have a special cotton wick which is made with addition of Egyptian cotton. To make it we use the highest quality cotton which allows the candle to burn with a nice, clean flame.

Vellutier<sup>®</sup> candle is a perfect gift. Their elegant look, precise finish and carefully selected aromas will make everybody feel very special.

Vellutier<sup>®</sup> candles relax perfectly and bring a unique atmosphere in every home.