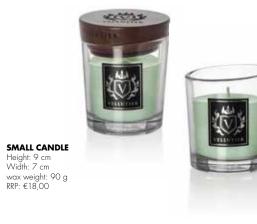

## OUDWOOD JOURNEY

India, Laos, Indonesia... take an aromatic journey to the mythical land of the east, wrapped in fragrances of sensual oud, olibanum, patchouli, musk and amber.

SMALL CANDLE Height: 9 cm Width: 7 cm wax weight: 90 g RRP: €18,00

## AFTER THE STORM

Unusual power released in the storm element - intense notes of cool wind, ozone, sea salt harmonizing with the aromas of moistened white tea leaves, orange blossom and sandalwood.

SMALL CANDLE Height: 9 cm Width: 7 cm wax weight: 90 g RRP: €18,00

SMALL CANDLE Height: 9 cm Width: 7 cm wax weight: 90 g RRP: €18,00

MEDIUM CANDLE Height: 11,5 cm Width: 9 cm wax weight: 225 g RRP: €28,50

**SMALL CANDLE** Height: 9 cm Width: 7 cm wax weight: 90 g RRP: €18,00

MEDIUM CANDLE Height: 11,5 cm Widht: 9 cm wax weight: 225 g RRP: €28,50

SMALL CANDLE Height: 9 cm Width: 7 cm wax weight: 90 g RRP: €18,00

## MIDNIGHT TOAST

Toast at midnight. This night has a special magic. Swirl with us in unusual dance of aromas: gin and tonic, cantaloupe, orange flower, teak and cedar.

SMALL CANDLE Height: 9 cm Width: 7 cm wax weight: 90 g RRP: €18,00

11 (Ce

SMALL CANDLE Height: 9 cm Width: 7 cm wax weight: 90 g RRP: €18,00