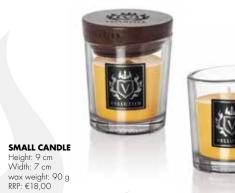

## OUDWOOD JOURNEY

India, Laos, Indonesia... take an aromatic journey to the mythical land of the east, wrapped in fragrances of sensual oud, olibanum, patchouli, musk and amber.

SMALL CANDLE Height: 9 cm Width: 7 cm wax weight: 90 g RRP: €18,00