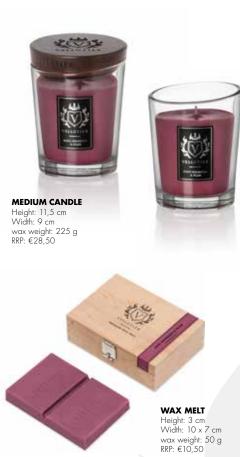

MEDIUM CANDLE Height: 11,5 cm Width: 9 cm wax weight: 225 g RRP: €28,50

WAX MELT Height: 3 cm Width: 10 x 7 cm wax weight: 50 g RRP: €10,50

41 (C)E

215-23