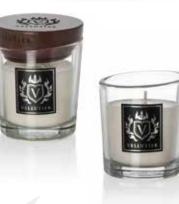

Real jewels - Vellutier® candles have been hidden in the highest quality, special recipe velvety wax and packed in a unique glass dedicated to our brand. Its sophisticated shape, with its characteristic two-angled cut, forms a perfect figure with a precisely matched lid made of real wood. A heraldic logo engraved in the wooden lid emphasizes the uniqueness of the noble material, revealing its unique structure.

Vellutier<sup>®</sup> candles have a special cotton wick which is made with addition of Egyptian cotton. To make it we use the highest quality cotton which allows the candle to burn with a nice, clean flame.