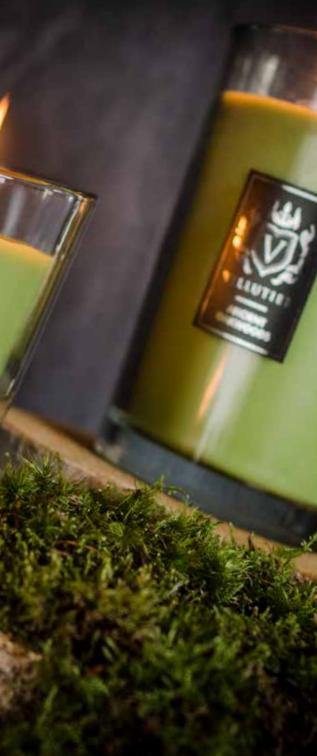

Real jewels - Vellutier® candles have been hidden in the highest quality, special recipe velvety wax and packed in a unique glass dedicated to our brand. Its sophisticated shape, with its characteristic two-angled cut, forms a perfect figure with a precisely matched lid made of real wood. A heraldic logo engraved in the wooden lid emphasizes the uniqueness of the noble material, revealing its unique structure.

Vellutier<sup>®</sup> candles have a special cotton wick which is made with addition of Egyptian cotton. To make it we use the highest quality cotton which allows the candle to burn with a nice, clean flame.