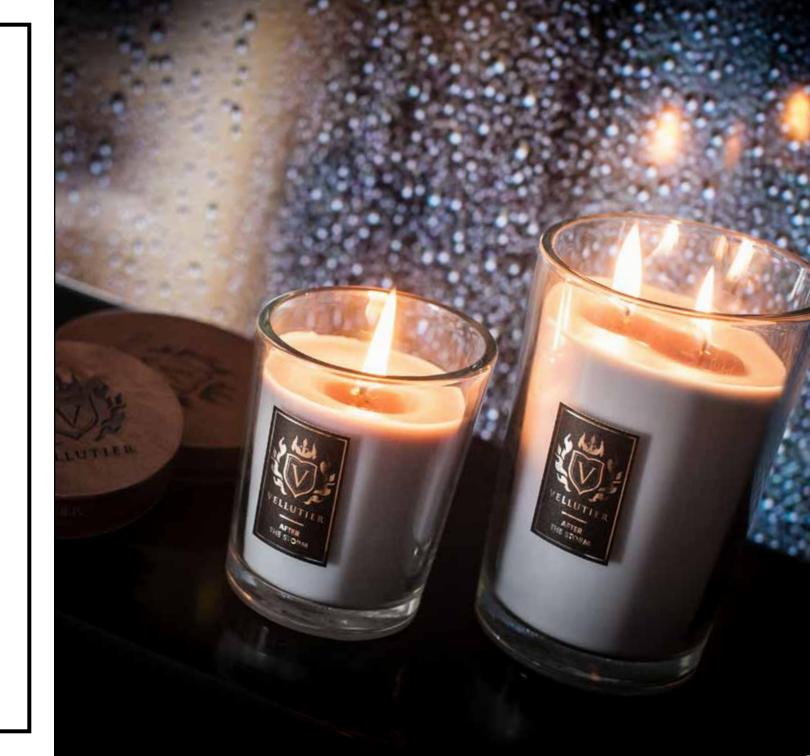

## AFTER THE STORM

Unusual power released in the storm element - intense notes of cool wind, ozone, sea salt harmonizing with the aromas of moistened white tea leaves, orange blossom and sandalwood.

SMALL CANDLE Height: 9 cm Width: 7 cm wax weight: 90 g RRP: €18,00