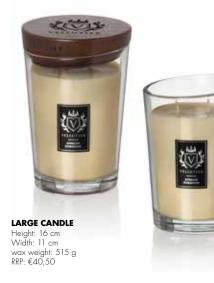

LARGE CANDLE Height: 16 cm Width: 11 cm wax weight: 515 g RRP: €40,50

MEDIUM CANDLE Height: 11,5 cm Width: 9 cm wax weight: 225 g RRP: €28,50