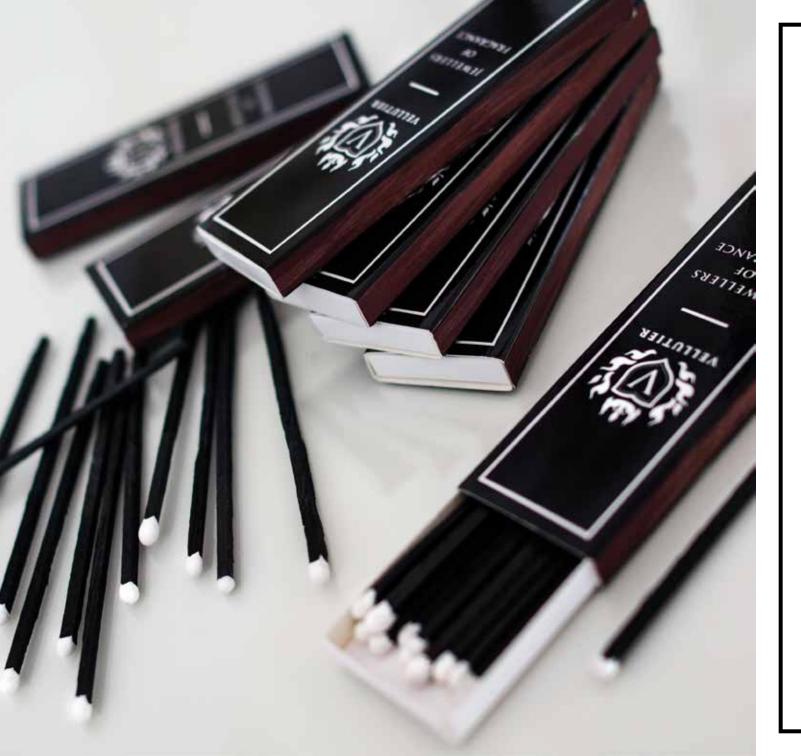

> Because of its exquisite form our wax melt wooden boxes are an ideal gift for anyone who appreciates exceptional quality.

Elegant and tasteful, Vellutier® matches suit perfectly to all our products.

Thanks to their elongated form, they easily light candles at each stage of burning.