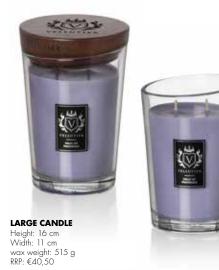

LARGE CANDLE Height: 16 cm Width: 11 cm wax weight: 515 g RRP: €40,50

MEDIUM CANDLE Height: 11,5 cm Width: 9 cm wax weight: 225 g RRP: €28,50