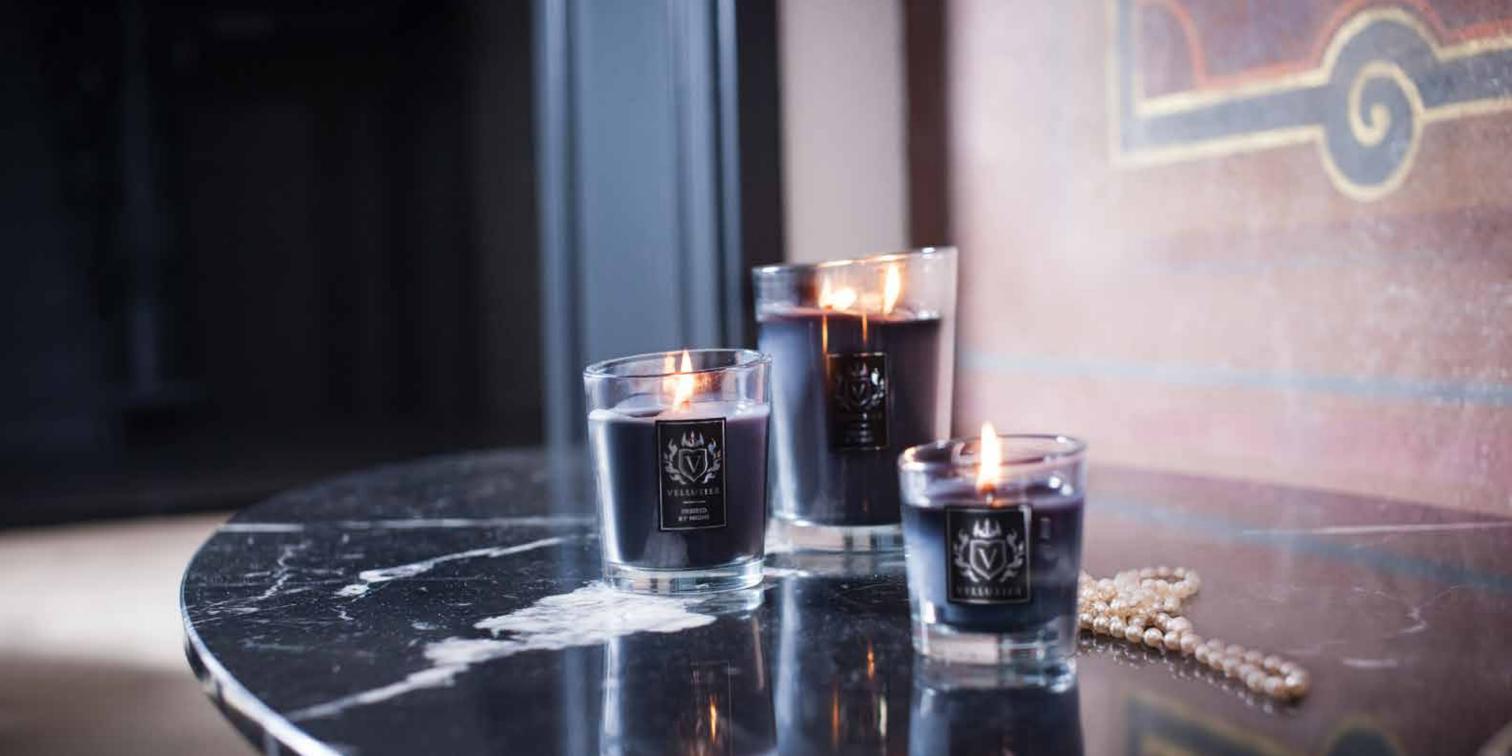

Real jewels - Vellutier® candles have been hidden in the highest quality, special recipe velvety wax and packed in a unique glass dedicated to our brand. Its sophisticated shape, with its characteristic two-angled cut, forms a perfect figure with a precisely matched lid made of real wood. A heraldic logo engraved in the wooden lid emphasizes the uniqueness of the noble material, revealing its unique structure.

Vellutier<sup>®</sup> candles have a special cotton wick which is made with addition of Egyptian cotton. To make it we use the highest quality cotton which allows the candle to burn with a nice, clean flame.

Vellutier<sup>®</sup> candle is a perfect gift. Their elegant look, precise finish and carefully selected aromas will make everybody feel very special.

Vellutier<sup>®</sup> candles relax perfectly and bring a unique atmosphere in every home.