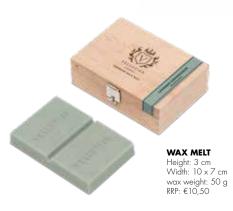

WAX MELT Height: 3 cm Width: 10 x 7 cm wax weight: 50 g RRP: €10,50

41 (C)E

215-23