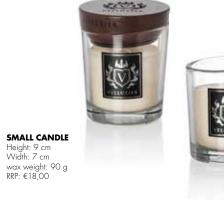

## OUDWOOD JOURNEY

India, Laos, Indonesia... take an aromatic journey to the mythical land of the east, wrapped in fragrances of sensual oud, olibanum, patchouli, musk and amber.

SMALL CANDLE Height: 9 cm Width: 7 cm wax weight: 90 g RRP: €18,00