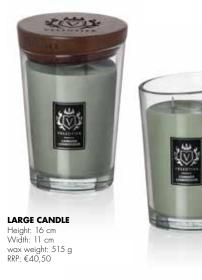

LARGE CANDLE Height: 16 cm Width: 11 cm wax weight: 515 g RRP: €40,50

MEDIUM CANDLE Height: 11,5 cm Width: 9 cm wax weight: 225 g RRP: €28,50