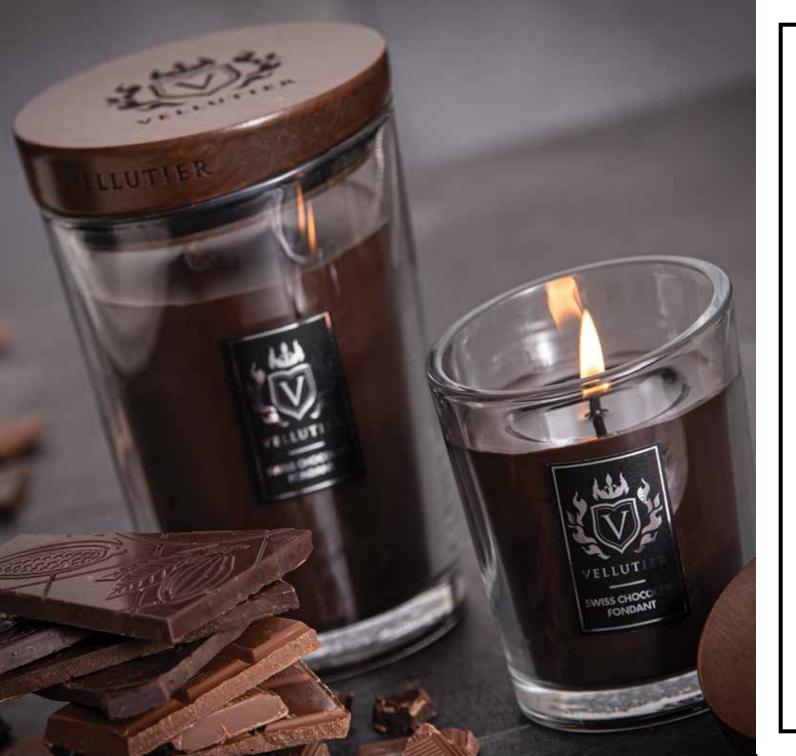

# SWISS CHOCOLATE FONDANT

Welcome to fabulous Switzerland. Place a fork in our heavenly fondant and let the aroma of liquid, intense chocolate spoil your senses. We have finished our wonderful dessert with vanilla, honey and milk. And in order to completely win your hearts, we have also added the best nuts and almonds.