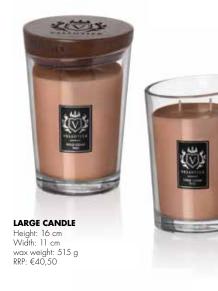

LARGE CANDLE Height: 16 cm Width: 11 cm wax weight: 515 g RRP: €40,50

MEDIUM CANDLE Height: 11,5 cm Width: 9 cm wax weight: 225 g RRP: €28,50