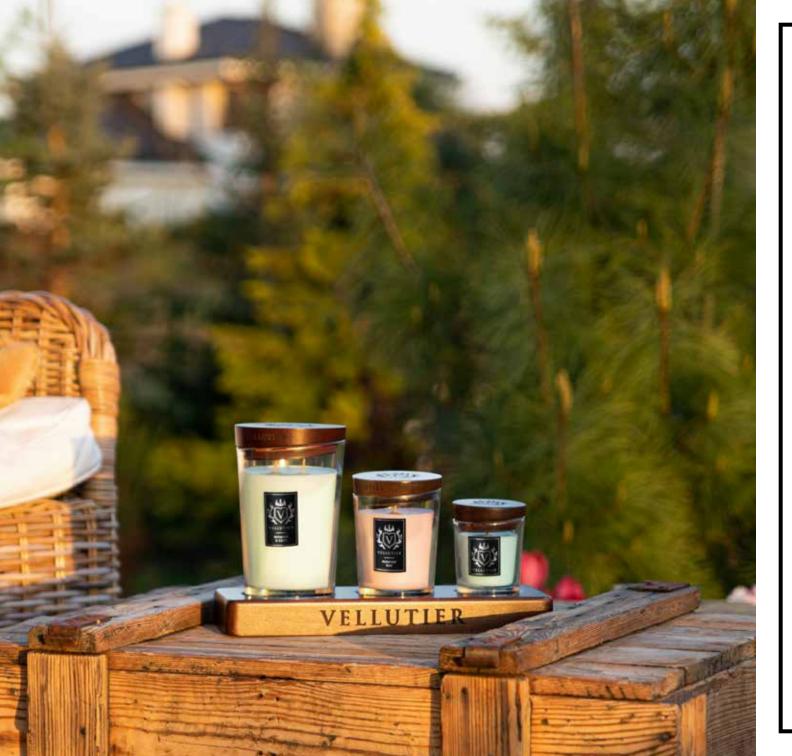

### WOODEN BOARDS

The elegant Vellutier candle tray is made of noble varietes of wood. This unique decorative element emphasizes the beauty of the products and helps to organize your home candle collection. Together with them, it creates a harmonious arrangement that will be perfect as a unique gift.

WOODEN BOARD ALL SIZES Height: 3,5 cm Length: 32 cm Width: 11 cm RRP: €35,00

| WOODEN BOARD   |
|----------------|
| MEDIUM CANDLES |
| Height: 3,5 cm |
| Length: 32 cm  |
| Width: 11 cm   |
| RRP: €35,00    |

WOODEN BOARD SMALL CANDLES Height: 2,5 cm Length: 28 cm Width: 8,5 cm RRP: €30,00