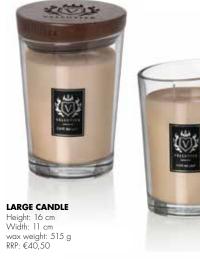

LARGE CANDLE Height: 16 cm Width: 11 cm wax weight: 515 g RRP: €40,50

MEDIUM CANDLE Height: 11,5 cm Width: 9 cm wax weight: 225 g RRP: €28,50