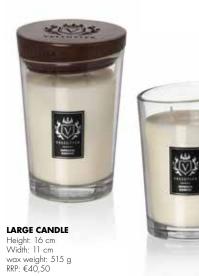

LARGE CANDLE Height: 16 cm Width: 11 cm wax weight: 515 g RRP: €40,50

MEDIUM CANDLE Height: 11,5 cm Width: 9 cm wax weight: 225 g RRP: €28,50