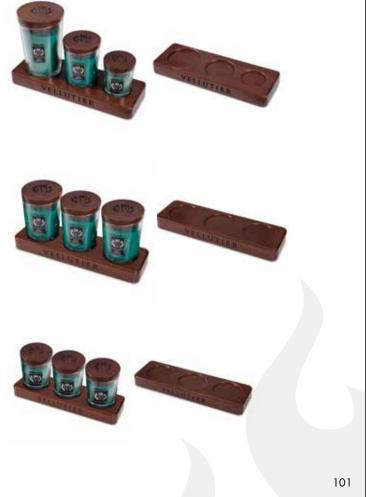

### WOODEN BOARDS

The elegant Vellutier candle tray is made of noble varietes of wood. This unique decorative element emphasizes the beauty of the products and helps to organize your home candle collection. Together with them, it creates a harmonious arrangement that will be perfect as a unique gift.

WOODEN BOARD ALL SIZES Height: 3,5 cm Length: 32 cm Width: 11 cm RRP: €35,00

| WOODEN BOARD   |
|----------------|
| MEDIUM CANDLES |
| Height: 3,5 cm |
| Length: 32 cm  |
| Width: 11 cm   |
| RRP: €35,00    |

WOODEN BOARD SMALL CANDLES Height: 2,5 cm Length: 28 cm Width: 8,5 cm RRP: €30,00