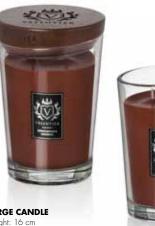

LARGE CANDLE Height: 16 cm Width: 11 cm wax weight: 515 g RRP: €40,50

MEDIUM CANDLE Height: 11,5 cm Width: 9 cm wax weight: 225 g RRP: €28,50