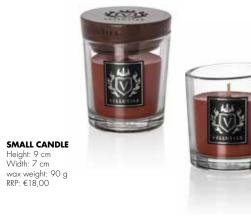

## OUDWOOD JOURNEY

India, Laos, Indonesia... take an aromatic journey to the mythical land of the east, wrapped in fragrances of sensual oud, olibanum, patchouli, musk and amber.

SMALL CANDLE Height: 9 cm Width: 7 cm wax weight: 90 g RRP: €18,00