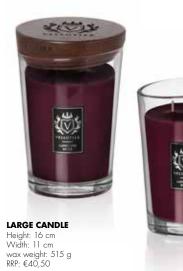

# ALPINE VIN BRULÉ

Sit back with a cup of our mulled cherry wine and relax your eyes as you admire the beauty of the Alpine peaks. Let the warming aroma of cloves, cinnamon, baked apple, orange and marzipan immersed in the tasty mulled cherry wine relax your senses.

MEDIUM CANDLE Height: 11,5 cm Width: 9 cm wax weight: 225 g RRP: €28,50