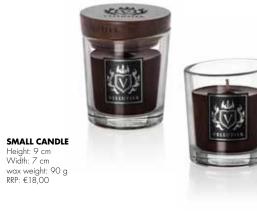

## OUDWOOD JOURNEY

India, Laos, Indonesia... take an aromatic journey to the mythical land of the east, wrapped in fragrances of sensual oud, olibanum, patchouli, musk and amber.

SMALL CANDLE Height: 9 cm Width: 7 cm wax weight: 90 g RRP: €18,00