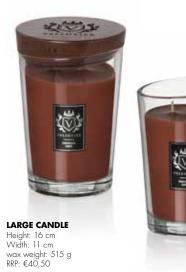

LARGE CANDLE Height: 16 cm Width: 11 cm wax weight: 515 g RRP: €40,50

MEDIUM CANDLE Height: 11,5 cm Width: 9 cm wax weight: 225 g RRP: €28,50