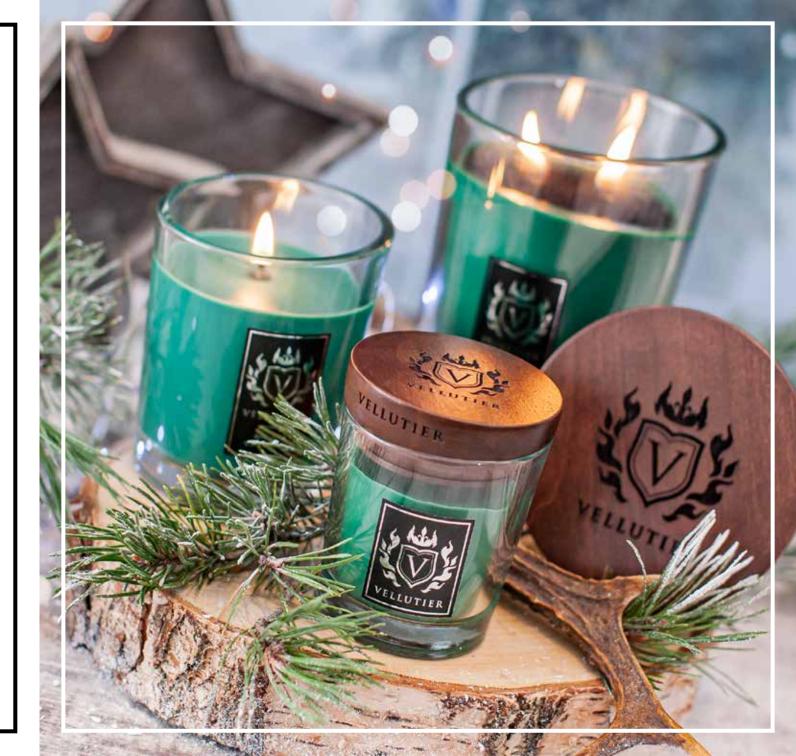

Real jewels - Vellutier® candles have been hidden in the highest quality, special recipe velvety wax and packed in a unique glass dedicated to our brand. Its sophisticated shape, with its characteristic two-angled cut, forms a perfect figure with a precisely matched lid made of real wood. A heraldic logo engraved in the wooden lid emphasizes the uniqueness of the noble material, revealing its unique structure.

Vellutier<sup>®</sup> candles have a special cotton wick which is made with addition of Egyptian cotton. To make it we use the highest quality cotton which allows the candle to burn with a nice, clean flame.