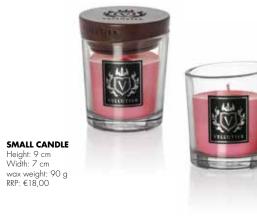

## OUDWOOD JOURNEY

India, Laos, Indonesia... take an aromatic journey to the mythical land of the east, wrapped in fragrances of sensual oud, olibanum, patchouli, musk and amber.

SMALL CANDLE Height: 9 cm Width: 7 cm wax weight: 90 g RRP: €18,00