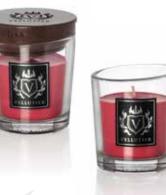

Real jewels - Vellutier® candles have been hidden in the highest quality, special recipe velvety wax and packed in a unique glass dedicated to our brand. Its sophisticated shape, with its characteristic two-angled cut, forms a perfect figure with a precisely matched lid made of real wood. A heraldic logo engraved in the wooden lid emphasizes the uniqueness of the noble material, revealing its unique structure.

Vellutier<sup>®</sup> candles have a special cotton wick which is made with addition of Egyptian cotton. To make it we use the highest quality cotton which allows the candle to burn with a nice, clean flame.