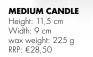

omposition that will take you to the vibrant and intense fragrances of Thailand.









MEDIUM CANDLE Height: 11,5 cm Width: 9 cm wax weight: 225 g RRP: €28,50





## RENDEZVOUS

Is it the first date? Moments full of excitement and sensuality. In our seductive composition you will feel the notes of ozone, jasmine, rosewood and orris, highlighted with tempting accords of cedar, sandalwood and musk.



1000













## IMPERIAL CASABLANCA

Love the fairy-tale atmosphere hidden in the rich culture of Morocco. Wander with us through magical alleys decorated with ornaments of swirling colours. Massage your senses with a rich aroma of royal spices and perfumes thanks to the chords of bergamot, heliotropium and white cardamom completed with sensual patchouli, cedar and sweet vanilla.













**SMALL CANDLE** Height: 9 cm Width: 7 cm wax weight: 90 g RRP: €18,00



## **ROSY CHEEKS**

Rosy cheeks, furtive glances... delicate and extremely feminine, floral composition of the chords of a freshly blossomed rose and violets, highlighted by the accents of jasmine, cashmere and a pinch of vanilla.









MEDIUM CANDLE Height: 11,5 cm Width: 9 cm wax weight: 225 g RRP: €28,50







## **ROOFTOP BAR**

Admire the beauty of never sleeping city from our sky bar... submerge your senses in the aromas of a slightly sparkling Prosecco swaying through the fruity notes of blueberries, currants, strawberries and sweet vanilla.



LARGE CANDLE Height: 16 cm Width: 11 cm wax weight: 515 g RRP: €40,50







MEDIUM CANDLE Height: 11,5 cm Width: 9 cm wax weight: 225 g RRP: €28,50





##