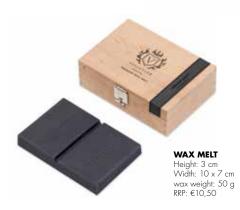

Elegant, wooden and very boutique boxes conceal a real jewel: original recipe velvet wax melt wrapped in a stylish tissue, created from carefully selected, top-quality, safe ingredients.

Created especially for us, complex fragrances of our wax melts are the work of honoured masters of world perfumery. Thanks to their unique notes they take us to distant places, telling exciting stories from the most beautiful corners of the world.

WAX MELT Height: 3 cm Width: 10 x 7 cm wax weight: 50 g RRP: €10,50

41 (C)E

215-23