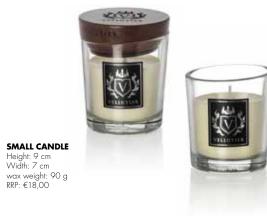

## OUDWOOD JOURNEY

India, Laos, Indonesia... take an aromatic journey to the mythical land of the east, wrapped in fragrances of sensual oud, olibanum, patchouli, musk and amber.

SMALL CANDLE Height: 9 cm Width: 7 cm wax weight: 90 g RRP: €18,00