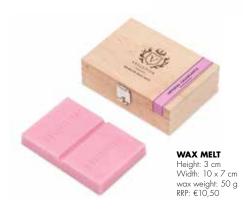

## WAX MELT

WAX MELT Height: 3 cm Width: 10 x 7 cm wax weight: 50 g RRP: €10,50

41 (C)E

215-23