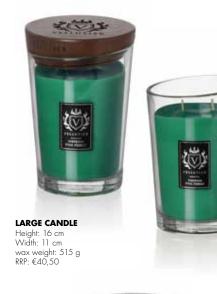

LARGE CANDLE Height: 16 cm Width: 11 cm wax weight: 515 g RRP: €40,50

MEDIUM CANDLE Height: 11,5 cm Width: 9 cm wax weight: 225 g RRP: €28,50