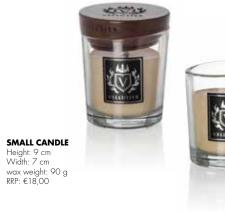

## OUDWOOD JOURNEY

India, Laos, Indonesia... take an aromatic journey to the mythical land of the east, wrapped in fragrances of sensual oud, olibanum, patchouli, musk and amber.

SMALL CANDLE Height: 9 cm Width: 7 cm wax weight: 90 g RRP: €18,00

## AFTER THE STORM

Unusual power released in the storm element - intense notes of cool wind, ozone, sea salt harmonizing with the aromas of moistened white tea leaves, orange blossom and sandalwood.

SMALL CANDLE Height: 9 cm Width: 7 cm wax weight: 90 g RRP: €18,00

SMALL CANDLE Height: 9 cm Width: 7 cm wax weight: 90 g RRP: €18,00

MEDIUM CANDLE Height: 11,5 cm Width: 9 cm wax weight: 225 g RRP: €28,50

**SMALL CANDLE** Height: 9 cm Width: 7 cm wax weight: 90 g RRP: €18,00

MEDIUM CANDLE Height: 11,5 cm Widht: 9 cm wax weight: 225 g RRP: €28,50

SMALL CANDLE Height: 9 cm Width: 7 cm wax weight: 90 g RRP: €18,00

## MIDNIGHT TOAST

Toast at midnight. This night has a special magic. Swirl with us in unusual dance of aromas: gin and tonic, cantaloupe, orange flower, teak and cedar.

SMALL CANDLE Height: 9 cm Width: 7 cm wax weight: 90 g RRP: €18,00

11 (Ce

SMALL CANDLE Height: 9 cm Width: 7 cm wax weight: 90 g RRP: €18,00

1000

SMALL CANDLE Height: 9 cm Width: 7 cm wax weight: 90 g RRP: €18,00

MEDIUM CANDLE Height: 11,5 cm Width: 9 cm wax weight: 225 g RRP: €28,50