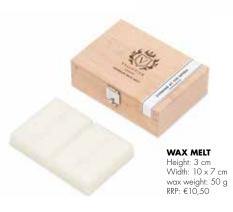

Elegant, wooden and very boutique boxes conceal a real jewel: original recipe velvet wax melt wrapped in a stylish tissue, created from carefully selected, top-quality, safe ingredients.

Created especially for us, complex fragrances of our wax melts are the work of honoured masters of world perfumery. Thanks to their unique notes they take us to distant places, telling exciting stories from the most beautiful corners of the world.

> Because of its exquisite form our wax melt wooden boxes are an ideal gift for anyone who appreciates exceptional quality.

Elegant and tasteful, Vellutier® matches suit perfectly to all our products.

Thanks to their elongated form, they easily light candles at each stage of burning.

WAX MELT Height: 3 cm Width: 10 x 7 cm wax weight: 50 g RRP: €10,50

41 (C)E

215-23