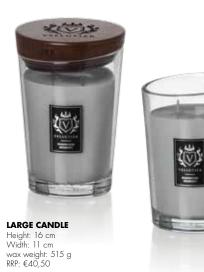

## **ROOFTOP BAR**

Admire the beauty of never sleeping city from our sky bar... submerge your senses in the aromas of a slightly sparkling Prosecco swaying through the fruity notes of blueberries, currants, strawberries and sweet vanilla.

LARGE CANDLE Height: 16 cm Width: 11 cm wax weight: 515 g RRP: €40,50

MEDIUM CANDLE Height: 11,5 cm Width: 9 cm wax weight: 225 g RRP: €28,50