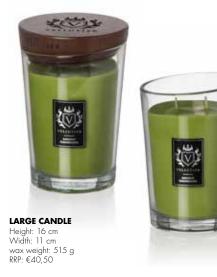

LARGE CANDLE Height: 16 cm Width: 11 cm wax weight: 515 g RRP: €40,50

MEDIUM CANDLE Height: 11,5 cm Width: 9 cm wax weight: 225 g RRP: €28,50