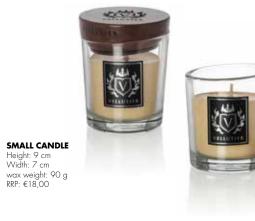

## OUDWOOD JOURNEY

India, Laos, Indonesia... take an aromatic journey to the mythical land of the east, wrapped in fragrances of sensual oud, olibanum, patchouli, musk and amber.

SMALL CANDLE Height: 9 cm Width: 7 cm wax weight: 90 g RRP: €18,00