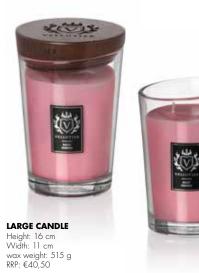

## **ROOFTOP BAR**

Admire the beauty of never sleeping city from our sky bar... submerge your senses in the aromas of a slightly sparkling Prosecco swaying through the fruity notes of blueberries, currants, strawberries and sweet vanilla.

LARGE CANDLE Height: 16 cm Width: 11 cm wax weight: 515 g RRP: €40,50

MEDIUM CANDLE Height: 11,5 cm Width: 9 cm wax weight: 225 g RRP: €28,50