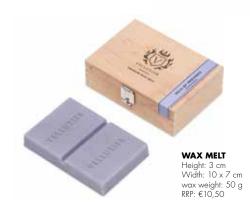

WAX MELT Height: 3 cm Width: 10 x 7 cm wax weight: 50 g RRP: €10,50

41 (C)E

215-23