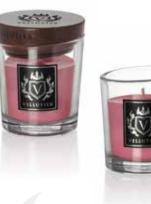

position that will take you to the vibrant and intense fragrances of Thailand.









MEDIUM CANDLE Height: 11,5 cm Width: 9 cm wax weight: 225 g RRP: €28,50





## RENDEZVOUS

Is it the first date? Moments full of excitement and sensuality. In our seductive composition you will feel the notes of ozone, jasmine, rosewood and orris, highlighted with tempting accords of cedar, sandalwood and musk.



1000













## IMPERIAL CASABLANCA

Love the fairy-tale atmosphere hidden in the rich culture of Morocco. Wander with us through magical alleys decorated with ornaments of swirling colours. Massage your senses with a rich aroma of royal spices and perfumes thanks to the chords of bergamot, heliotropium and white cardamom completed with sensual patchouli, cedar and sweet vanilla.













**SMALL CANDLE** Height: 9 cm Width: 7 cm wax weight: 90 g RRP: €18,00



## **ROSY CHEEKS**

Rosy cheeks, furtive glances... delicate and extremely feminine, floral composition of the chords of a freshly blossomed rose and violets, highlighted by the accents of jasmine, cashmere and a pinch of vanilla.









MEDIUM CANDLE Height: 11,5 cm Width: 9 cm wax weight: 225 g RRP: €28,50







## **ROOFTOP BAR**

Admire the beauty of never sleeping city from our sky bar... submerge your senses in the aromas of a slightly sparkling Prosecco swaying through the fruity notes of blueberries, currants, strawberries and sweet vanilla.



LARGE CANDLE Height: 16 cm Width: 11 cm wax weight: 515 g RRP: €40,50







MEDIUM CANDLE Height: 11,5 cm Width: 9 cm wax weight: 225 g RRP: €28,50





## E