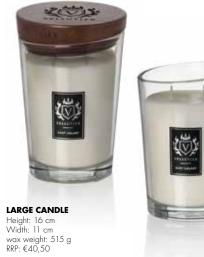

LARGE CANDLE Height: 16 cm Width: 11 cm wax weight: 515 g RRP: €40,50

MEDIUM CANDLE Height: 11,5 cm Width: 9 cm wax weight: 225 g RRP: €28,50