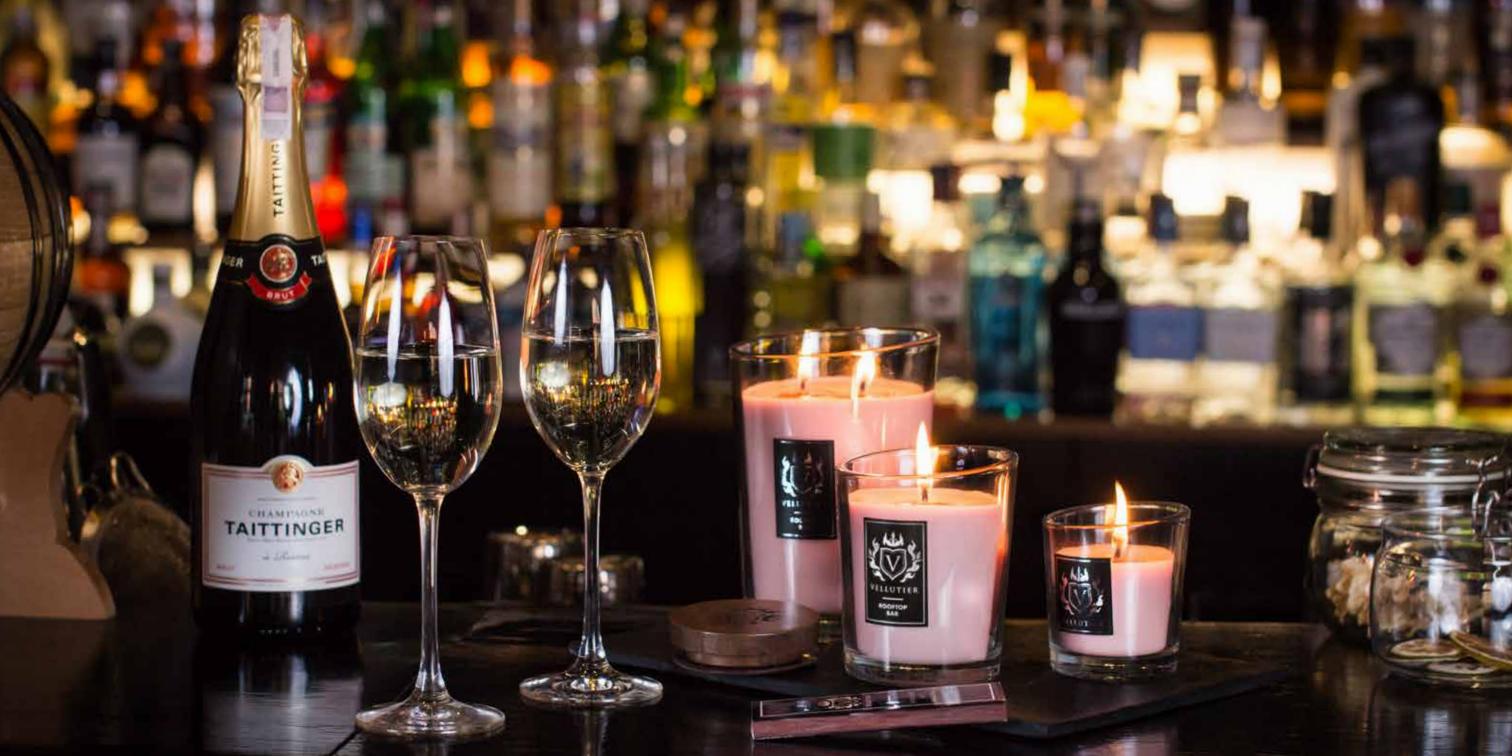

## **ROOFTOP BAR**

Admire the beauty of never sleeping city from our sky bar... submerge your senses in the aromas of a slightly sparkling Prosecco swaying through the fruity notes of blueberries, currants, strawberries and sweet vanilla.

LARGE CANDLE Height: 16 cm Width: 11 cm wax weight: 515 g RRP: €40,50

MEDIUM CANDLE Height: 11,5 cm Width: 9 cm wax weight: 225 g RRP: €28,50