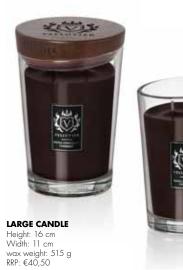

LARGE CANDLE Height: 16 cm Width: 11 cm wax weight: 515 g RRP: €40,50

MEDIUM CANDLE Height: 11,5 cm Width: 9 cm wax weight: 225 g RRP: €28,50