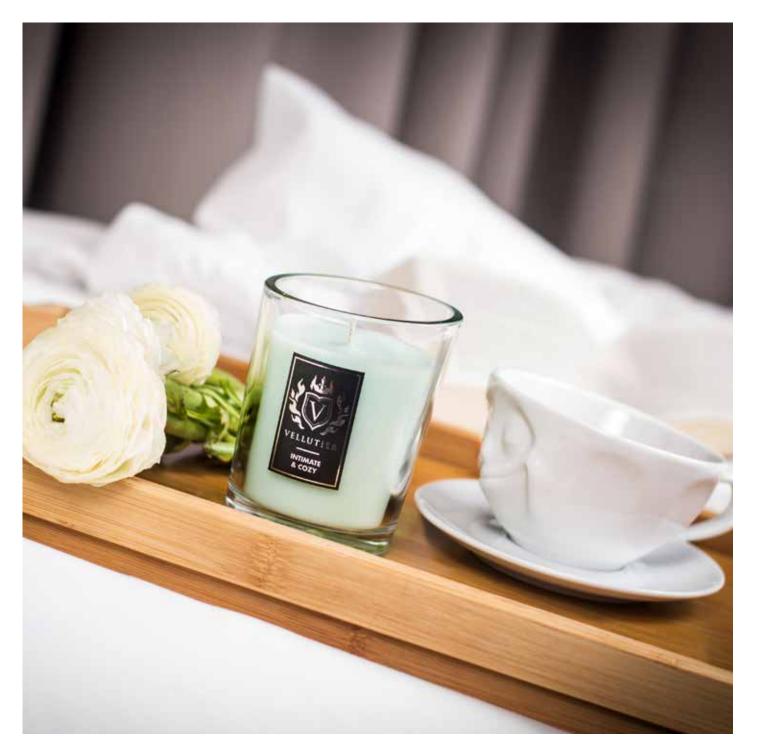

## INTIMATE & COZY

Wrap yourself in smooth satin and soft velvet. Feel the pleasant fragrance of vanilla, sandalwood, ylang ylang and peonies balanced by relaxing chamomile and cashmere with a touch of green tea leaves.

### WOODEN BOARDS

The elegant Vellutier candle tray is made of noble varietes of wood. This unique decorative element emphasizes the beauty of the products and helps to organize your home candle collection. Together with them, it creates a harmonious arrangement that will be perfect as a unique gift.