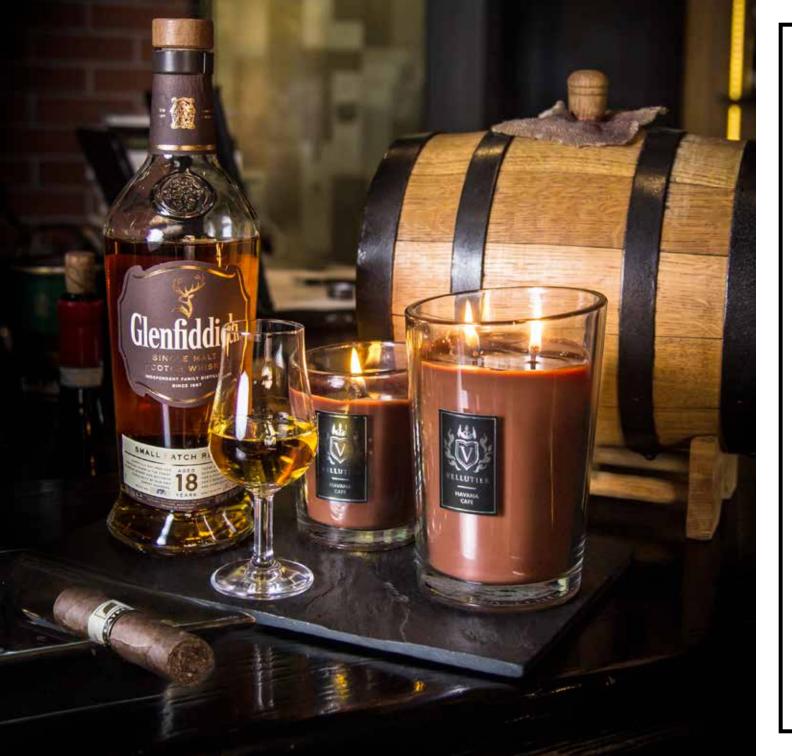

## HAVANA CAFE

In a country of smiles and an endless dance, follow the rhythm of sensual rumba wrapped in the aromas of tobacco, vanilla, and a lush orchid.

MEDIUM CANDLE Height: 11,5 cm Width: 9 cm wax weight: 225 g RRP: €28,50