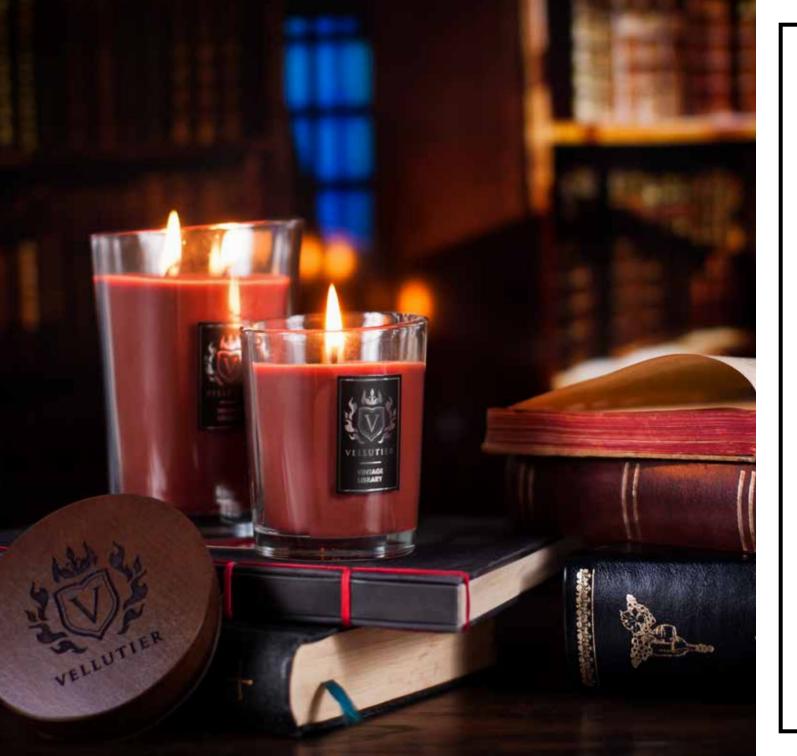

## VINTAGE LIBRARY

Take a seat in our library filled with the volumes of the greatest masters. Relax in a comfortable armchair by the oak desk and feel the unique atmosphere of this place thanks to the sophisticated notes of excellent dark rum, resinous opopanax and labdanum, bourbon vanilla and Indian sandalwood.

MEDIUM CANDLE Height: 11,5 cm Width: 9 cm wax weight: 225 g RRP: €28,50