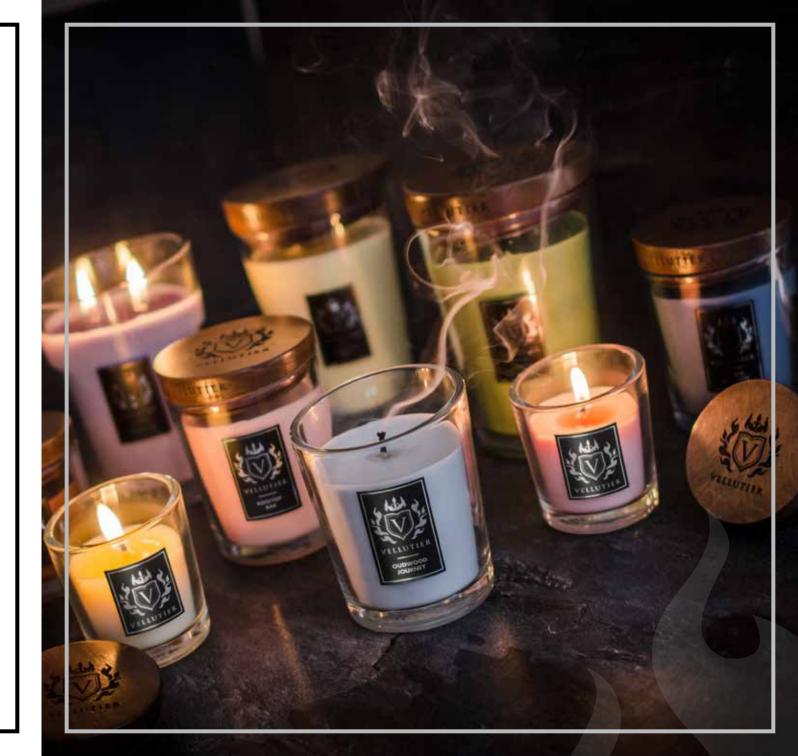

Real jewels - Vellutier® candles have been hidden in the highest quality, special recipe velvety wax and packed in a unique glass dedicated to our brand. Its sophisticated shape, with its characteristic two-angled cut, forms a perfect figure with a precisely matched lid made of real wood. A heraldic logo engraved in the wooden lid emphasizes the uniqueness of the noble material, revealing its unique structure.

Vellutier<sup>®</sup> candles have a special cotton wick which is made with addition of Egyptian cotton. To make it we use the highest quality cotton which allows the candle to burn with a nice, clean flame.

The unique recipe of our wax was created in Great Britain and is the result of our many years of research in this field.

The wax in Vellutier® candles has beautiful, velvety structure, hence derives the name of the brand Vellutier® - from Italian *velluto* which means velvet.

We are proud of our wax, that's why we do not cover it in lacquered containers, our glass has a unique shape and extremely clean structure that underlines its "luxuriousness".

Our wax blend is based on rapeseed wax from regional European crops. It allows us to get the effect of a creamy candle that looks beautiful, smells natural and burns very well.