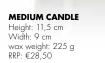

MEDIUM CANDLE Height: 11,5 cm Width: 9 cm wax weight: 225 g RRP: €28,50

SMALL CANDLE Height: 9 cm Width: 7 cm wax weight: 90 g RRP: €18,00

MEDIUM CANDLE Height: 11,5 cm Width: 9 cm wax weight: 225 g RRP: €28,50

## HAVANA CAFE

In a country of smiles and an endless dance, follow the rhythm of sensual rumba wrapped in the aromas of tobacco, vanilla, and a lush orchid.

MEDIUM CANDLE Height: 11,5 cm Width: 9 cm wax weight: 225 g RRP: €28,50