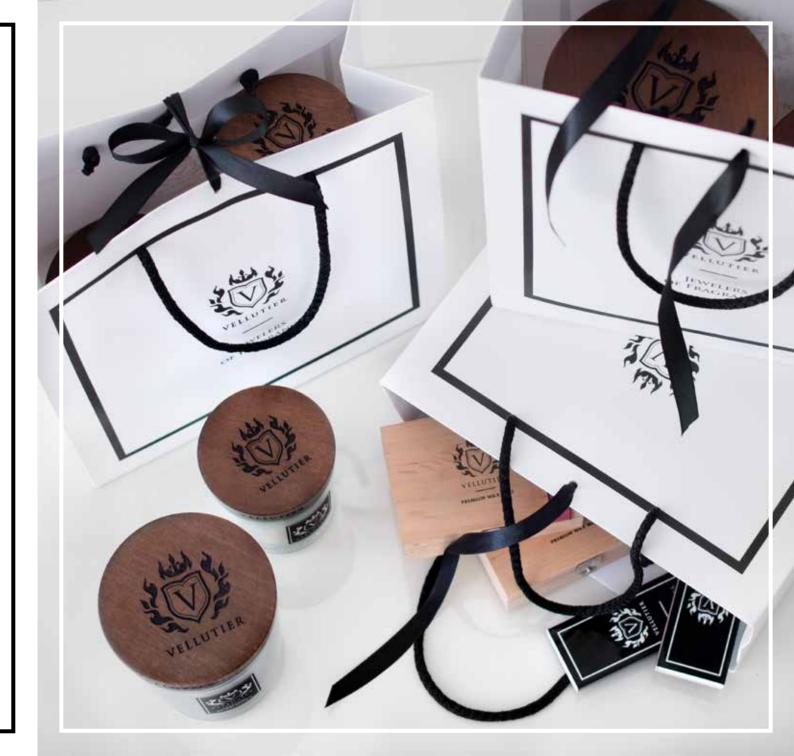

It's the perfect and practical addition to every candle.

The stylish Vellutier® bag is also very durable.

It's an ideal addition to Vellutier candles which emphasize their exceptional quality.

Our bag is great to pack a chosen candle gift.