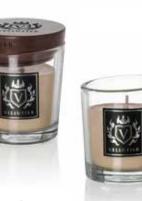

Real jewels - Vellutier® candles have been hidden in the highest quality, special recipe velvety wax and packed in a unique glass dedicated to our brand. Its sophisticated shape, with its characteristic two-angled cut, forms a perfect figure with a precisely matched lid made of real wood. A heraldic logo engraved in the wooden lid emphasizes the uniqueness of the noble material, revealing its unique structure.

Vellutier<sup>®</sup> candles have a special cotton wick which is made with addition of Egyptian cotton. To make it we use the highest quality cotton which allows the candle to burn with a nice, clean flame.