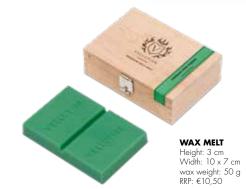

## WAX MELT

WAX MELT Height: 3 cm Width: 10 x 7 cm wax weight: 50 g RRP: €10,50

41 (C)E

215-23