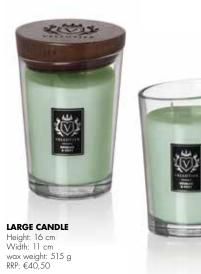

LARGE CANDLE Height: 16 cm Width: 11 cm wax weight: 515 g RRP: €40,50

MEDIUM CANDLE Height: 11,5 cm Width: 9 cm wax weight: 225 g RRP: €28,50