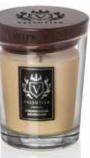

Real jewels - Vellutier® candles have been hidden in the highest quality, special recipe velvety wax and packed in a unique glass dedicated to our brand. Its sophisticated shape, with its characteristic two-angled cut, forms a perfect figure with a precisely matched lid made of real wood. A heraldic logo engraved in the wooden lid emphasizes the uniqueness of the noble material, revealing its unique structure.