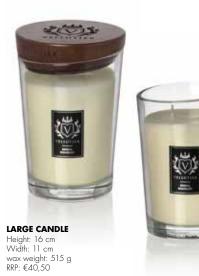

LARGE CANDLE Height: 16 cm Width: 11 cm wax weight: 515 g RRP: €40,50

MEDIUM CANDLE Height: 11,5 cm Width: 9 cm wax weight: 225 g RRP: €28,50