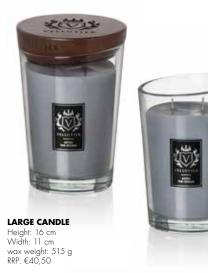

LARGE CANDLE Height: 16 cm Width: 11 cm wax weight: 515 g RRP: €40,50

MEDIUM CANDLE Height: 11,5 cm Width: 9 cm wax weight: 225 g RRP: €28,50