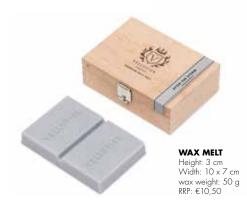

Elegant, wooden and very boutique boxes conceal a real jewel: original recipe velvet wax melt wrapped in a stylish tissue, created from carefully selected, top-quality, safe ingredients.

Created especially for us, complex fragrances of our wax melts are the work of honoured masters of world perfumery. Thanks to their unique notes they take us to distant places, telling exciting stories from the most beautiful corners of the world.

WAX MELT Height: 3 cm Width: 10 x 7 cm wax weight: 50 g RRP: €10,50

41 (C)E

215-23