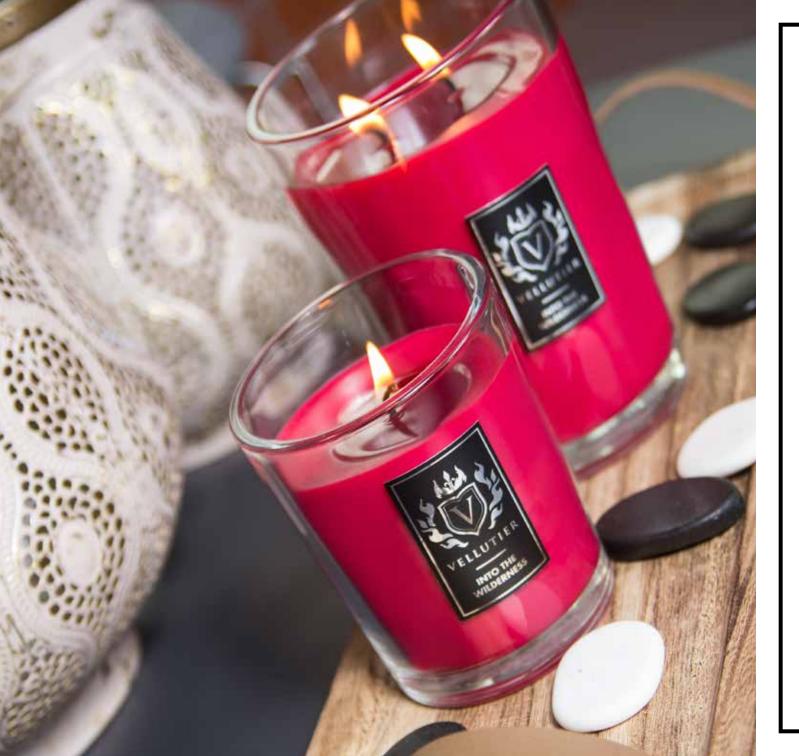

## INTO THE WILDERNESS

Unusual and decisive combination of citrus chords combined with notes of redcurrant, ambra and teakwood - an intriguing composition that will take you to the vibrant and intense fragrances of Thailand.