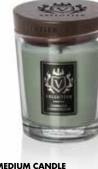

e gust of wind filled with the aroma of fine cedars wrapped in the notes of golden saffron, cardamom, alluring musk and amber. Rest with us in our wonderful cedar grove.









WAX MELT Height: 3 cm Width: 10 x 7 cm wax weight: 50 g RRP: €10,50

41 (C)E





215-23





## AGED BOURBON & PLUM

Relax and immerse yourself in the elegant aroma of aged bourbon with the addition of ripe plum, wrapped in spicy and woody notes of cedar, sandalwood and guaiac wood, underlined with sensual notes of amber and patchouli.









## CANNABIS CONNOISSEUR

Welcome among the true connoisseurs of fragrance. Wrap your senses in an extremely relaxing composition of the finest ingredients: Freshly cut basil, juicy grapefruit, sandalwood, wrapped in harmonious notes of noble cannabis and balsamic Tolu.







MEDIUM CANDLE Height: 11,5 cm Width: 9 cm wax weight: 225 g RRP: €28,50









# ALPINE VIN BRULÉ

Sit back with a cup of our mulled cherry wine and relax your eyes as you admire the beauty of the Alpine peaks. Let the warming aroma of cloves, cinnamon, baked apple, orange and marzipan immersed in the tasty mulled cherry wine relax your senses.









MEDIUM CANDLE Height: 11,5 cm Width: 9 cm wax weight: 225 g RRP: €28,50



## **ENDLESS NIGHT**

Clasped hands ... a long walk among the trees lulled by night. Let yourself be carried away by the exciting sensations hidden in the warmth of seductive amber, sandalwood with a hint of alluring vanilla.







MEDIUM CANDLE Height: 11,5 cm Width: 9 cm wax weight: 225 g RRP: €28,50









# SPICED PUMPKIN SOUFFLÉ

Our Parisian cafe invit