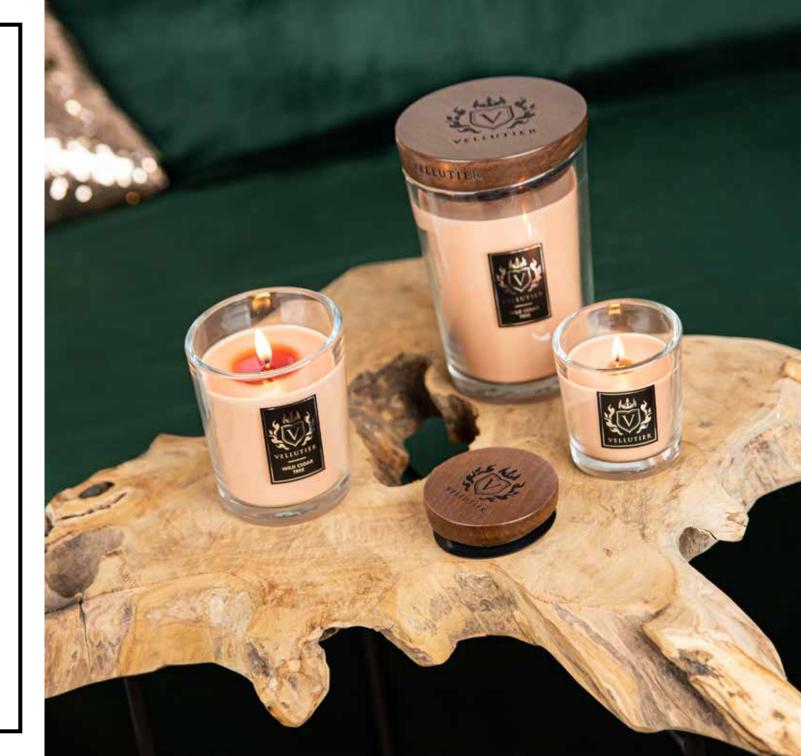

Real jewels - Vellutier® candles have been hidden in the highest quality, special recipe velvety wax and packed in a unique glass dedicated to our brand. Its sophisticated shape, with its characteristic two-angled cut, forms a perfect figure with a precisely matched lid made of real wood. A heraldic logo engraved in the wooden lid emphasizes the uniqueness of the noble material, revealing its unique structure.

Vellutier<sup>®</sup> candles have a special cotton wick which is made with addition of Egyptian cotton. To make it we use the highest quality cotton which allows the candle to burn with a nice, clean flame.

## WILD CEDAR TREE

Take a deep breath. Feel the gust of wind filled with the aroma of fine cedars wrapped in the notes of golden saffron, cardamom, alluring musk and amber. Rest with us in our wonderful cedar grove.