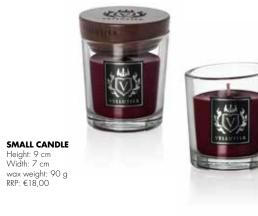

## OUDWOOD JOURNEY

India, Laos, Indonesia... take an aromatic journey to the mythical land of the east, wrapped in fragrances of sensual oud, olibanum, patchouli, musk and amber.

SMALL CANDLE Height: 9 cm Width: 7 cm wax weight: 90 g RRP: €18,00