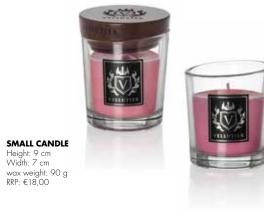

## OUDWOOD JOURNEY

India, Laos, Indonesia... take an aromatic journey to the mythical land of the east, wrapped in fragrances of sensual oud, olibanum, patchouli, musk and amber.

SMALL CANDLE Height: 9 cm Width: 7 cm wax weight: 90 g RRP: €18,00