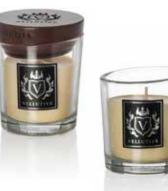

Real jewels - Vellutier® candles have been hidden in the highest quality, special recipe velvety wax and packed in a unique glass dedicated to our brand. Its sophisticated shape, with its characteristic two-angled cut, forms a perfect figure with a precisely matched lid made of real wood. A heraldic logo engraved in the wooden lid emphasizes the uniqueness of the noble material, revealing its unique structure.

Vellutier<sup>®</sup> candles have a special cotton wick which is made with addition of Egyptian cotton. To make it we use the highest quality cotton which allows the candle to burn with a nice, clean flame.