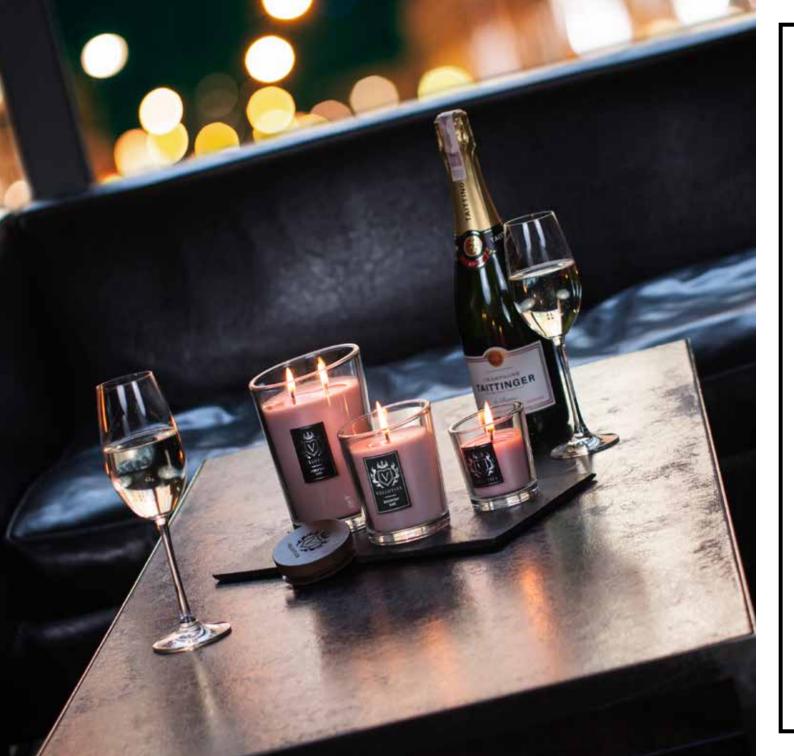

## **ROOFTOP BAR**

Admire the beauty of never sleeping city from our sky bar... submerge your senses in the aromas of a slightly sparkling Prosecco swaying through the fruity notes of blueberries, currants, strawberries and sweet vanilla.

LARGE CANDLE Height: 16 cm Width: 11 cm wax weight: 515 g RRP: €40,50

MEDIUM CANDLE Height: 11,5 cm Width: 9 cm wax weight: 225 g RRP: €28,50