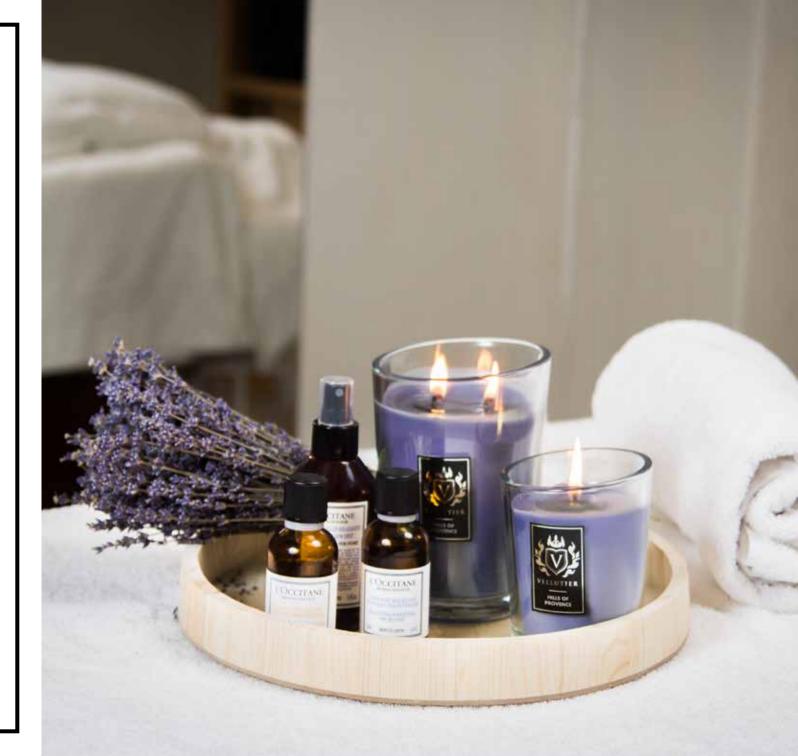

## HILLS OF PROVENCE

Go on an amazing journey - let the picturesque hills of Provence welcome you with a unique combination of notes of lavender, iris, bergamot, amber and patchouli.

III CE

MEDIUM CANDLE Height: 11,5 cm Widht: 9 cm wax weight: 225 g RRP: €28,50