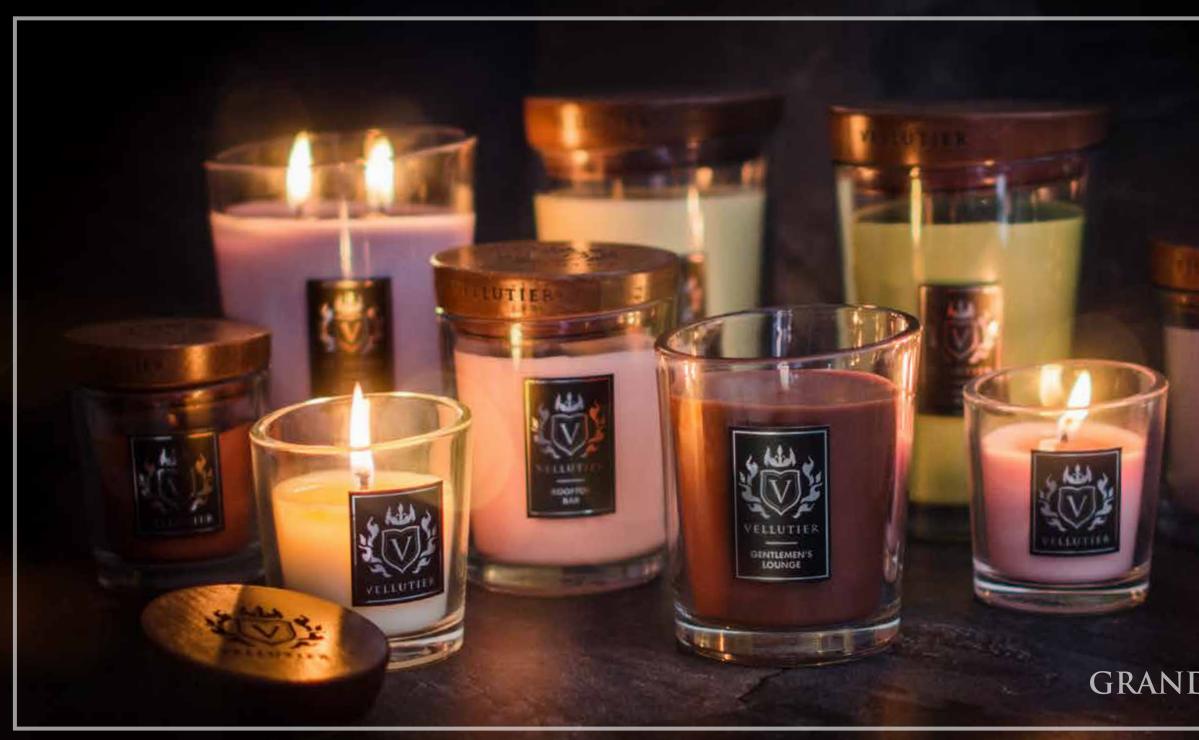

ngredients.

Created especially for us, complex fragrances of our wax melts are the work of honoured masters of world perfumery. Thanks to their unique notes they take us to distant places, telling exciting stories from the most beautiful corners of the world.

> Because of its exquisite form our wax melt wooden boxes are an ideal gift for anyone who appreciates exceptional quality.





Elegant and tasteful, Vellutier® matches suit perfectly to all our products.

Thanks to their elongated form, they easily light candles at each stage of burning.

It's the perfect and practical addition to every candle.

The stylish Vellutier® bag is also very durable.

It's an ideal addition to Vellutier candles which emphasize their exceptional quality.

Our bag is great to pack a chosen candle gift.





# GRAND COLLECTION



## OUDWOOD JOURNEY

India, Laos, Indonesia... take an aromatic journey to the mythical land of the east, wrapped in fragrances of sensual oud, olibanum, patchouli, musk and amber.









SMALL CANDLE Height: 9 cm Width: 7 cm wax weight: 90 g RRP: €18,00

MEDIUM CANDLE Height: 11,5 cm Width: 9 cm wax weight: 225 g RRP: €28,50





## AFTER THE STORM

Unusual power released in the storm element - intense notes of cool wind, ozone, sea salt harmonizing with the aromas of moistened white tea leaves, orange blossom and sandalwood.

















SMALL CANDLE Height: 9 cm Width: 7 cm wax weight: 90 g RRP: €18,00



## **DESIRED BY NIGHT**

Get ready for a big night out. Coquettish dress, high heels, and in the background... night. Feel the longing and passion thanks t