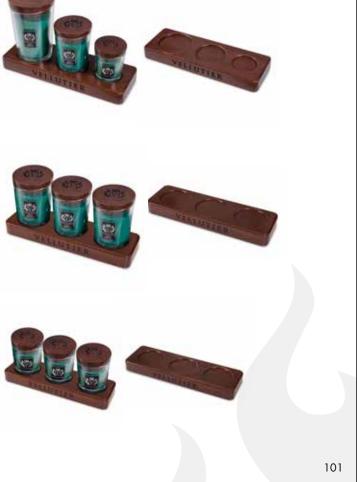

### WOODEN BOARDS

The elegant Vellutier candle tray is made of noble varietes of wood. This unique decorative element emphasizes the beauty of the products and helps to organize your home candle collection. Together with them, it creates a harmonious arrangement that will be perfect as a unique gift.

WOODEN BOARD ALL SIZES Height: 3,5 cm Length: 32 cm Width: 11 cm RRP: €35,00

| WOODEN BOARD   |
|----------------|
| MEDIUM CANDLES |
| Height: 3,5 cm |
| Length: 32 cm  |
| Width: 11 cm   |
| RRP: €35,00    |

WOODEN BOARD SMALL CANDLES Height: 2,5 cm Length: 28 cm Width: 8,5 cm RRP: €30,00