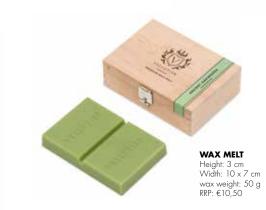

WAX MELT Height: 3 cm Width: 10 x 7 cm wax weight: 50 g RRP: €10,50

41 (C)E

215-23