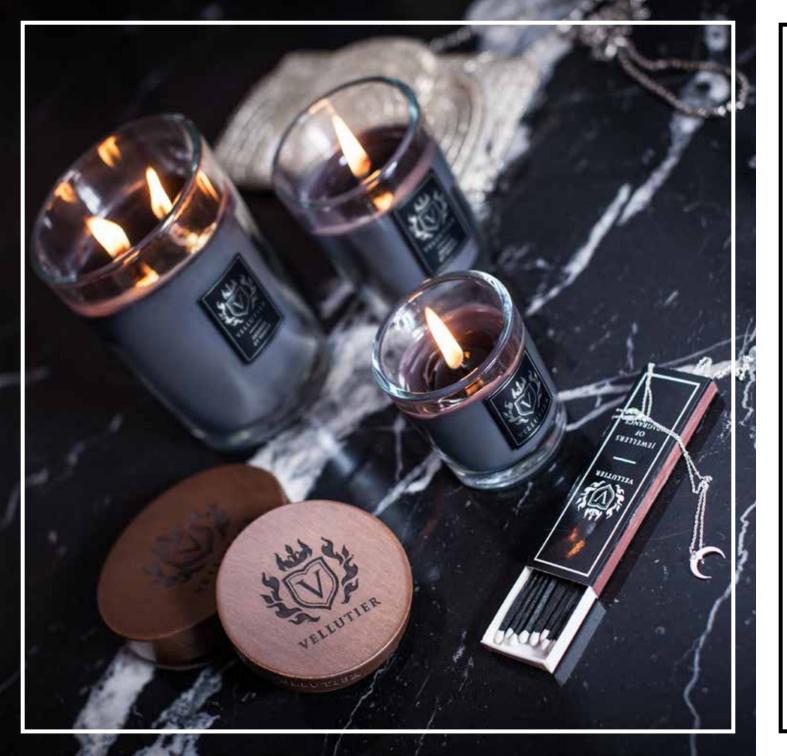

Real jewels - Vellutier® candles have been hidden in the highest quality, special recipe velvety wax and packed in a unique glass dedicated to our brand. Its sophisticated shape, with its characteristic two-angled cut, forms a perfect figure with a precisely matched lid made of real wood. A heraldic logo engraved in the wooden lid emphasizes the uniqueness of the noble material, revealing its unique structure.

Vellutier<sup>®</sup> candles have a special cotton wick which is made with addition of Egyptian cotton. To make it we use the highest quality cotton which allows the candle to burn with a nice, clean flame.

Elegant, wooden and very boutique boxes conceal a real jewel: original recipe velvet wax melt wrapped in a stylish tissue, created from carefully selected, top-quality, safe ingredients.

Created especially for us, complex fragrances of our wax melts are the work of honoured masters of world perfumery. Thanks to their unique notes they take us to distant places, telling exciting stories from the most beautiful corners of the world.

> Because of its exquisite form our wax melt wooden boxes are an ideal gift for anyone who appreciates exceptional quality.

Elegant and tasteful, Vellutier® matches suit perfectly to all our products.

Thanks to their elongated form, they easily light candles at each stage of burning.