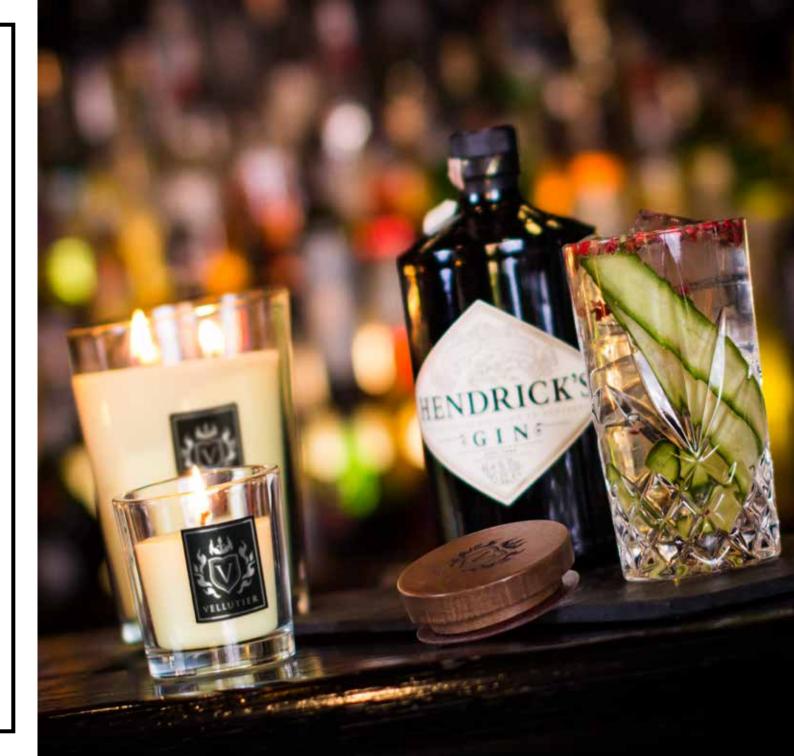

Real jewels - Vellutier® candles have been hidden in the highest quality, special recipe velvety wax and packed in a unique glass dedicated to our brand. Its sophisticated shape, with its characteristic two-angled cut, forms a perfect figure with a precisely matched lid made of real wood. A heraldic logo engraved in the wooden lid emphasizes the uniqueness of the noble material, revealing its unique structure.

Vellutier<sup>®</sup> candles have a special cotton wick which is made with addition of Egyptian cotton. To make it we use the highest quality cotton which allows the candle to burn with a nice, clean flame.

The unique recipe of our wax was created in Great Britain and is the result of our many years of research in this field.

The wax in Vellutier® candles has beautiful, velvety structure, hence derives the name of the brand Vellutier® - from Italian *velluto* which means velvet.

We are proud of our wax, that's why we do not cover it in lacquered containers, our glass has a unique shape and extremely clean structure that underlines its "luxuriousness".

Our wax blend is based on rapeseed wax from regional European crops. It allows us to get the effect of a creamy candle that looks beautiful, smells natural and burns very well.