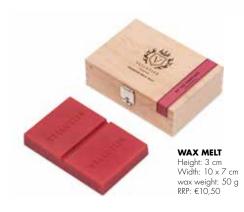

Elegant, wooden and very boutique boxes conceal a real jewel: original recipe velvet wax melt wrapped in a stylish tissue, created from carefully selected, top-quality, safe ingredients.

Created especially for us, complex fragrances of our wax melts are the work of honoured masters of world perfumery. Thanks to their unique notes they take us to distant places, telling exciting stories from the most beautiful corners of the world.

WAX MELT Height: 3 cm Width: 10 x 7 cm wax weight: 50 g RRP: €10,50

41 (C)E

215-23