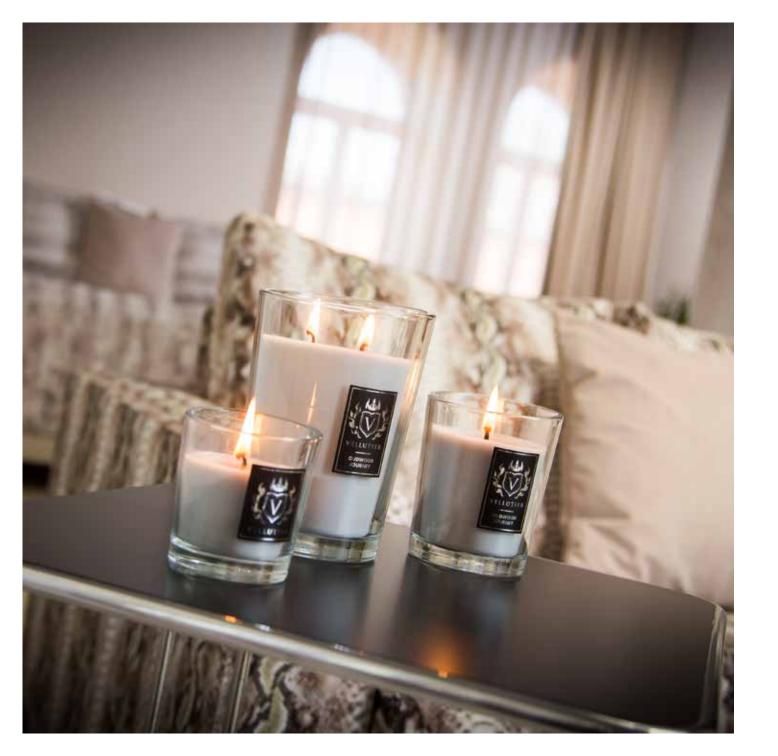

Real jewels - Vellutier® candles have been hidden in the highest quality, special recipe velvety wax and packed in a unique glass dedicated to our brand. Its sophisticated shape, with its characteristic two-angled cut, forms a perfect figure with a precisely matched lid made of real wood. A heraldic logo engraved in the wooden lid emphasizes the uniqueness of the noble material, revealing its unique structure.

Vellutier<sup>®</sup> candles have a special cotton wick which is made with addition of Egyptian cotton. To make it we use the highest quality cotton which allows the candle to burn with a nice, clean flame.

Thanks to an elegant yet simple form and extremely precise finish, Vellutier® candles are a great decoration of any interior, and the unique fragrances of our candles, created in the best perfume houses in Europe, reach the most sophisticated tastes.