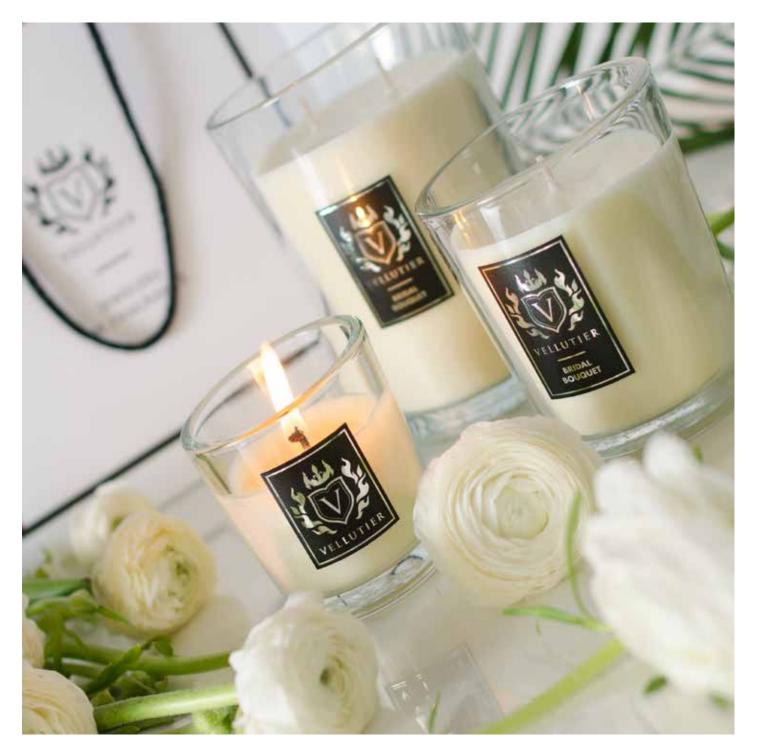

Vellutier® are candles in which global design and elegance meet in one place. Our passion for above-average solutions has always pushed us to search for real gems, jewels in the surrounding reality. Inspired by the perfection of nature, innovation of technical thought and the charismatic nature of unusual places and stories, we have created exclusive and unique candles which, present change in the surrounding space.

Real jewels - Vellutier® candles have been hidden in the highest quality, special recipe velvety wax and packed in a unique glass dedicated to our brand. Its sophisticated shape, with its characteristic two-angled cut, forms a perfect figure with a precisely matched lid made of real wood. A heraldic logo engraved in the wooden lid emphasizes the uniqueness of the noble material, revealing its unique structure.

## **BRIDAL BOUQUET**

Special moments deserve a special setting. Feel the magic of this important time thanks to a floral combination of delicate cyclamen and roses, wrapped in the notes of freshly picked palm leaves and violets.