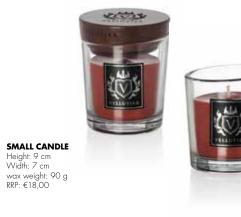

## OUDWOOD JOURNEY

India, Laos, Indonesia... take an aromatic journey to the mythical land of the east, wrapped in fragrances of sensual oud, olibanum, patchouli, musk and amber.

SMALL CANDLE Height: 9 cm Width: 7 cm wax weight: 90 g RRP: €18,00